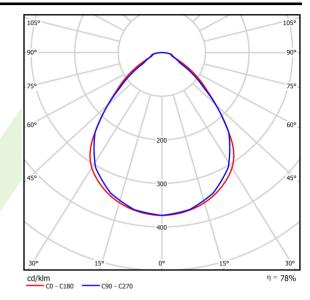

|
| Circuit load capacity                     | 14 (B10), 23 (B16), 22 (C10), 35 (C16) |



| Mechanical data | Assembly           | for specialty or concrete ceilings        |
|-----------------|--------------------|-------------------------------------------|
|                 | Material           | steel sheet                               |
|                 | Color              | RAL 9010 (white)                          |
| B               | Diffuser           | Micro-PRM (micro-prismatic diffuser PMMA) |
| ŢH              | Impact resistant   | IK04                                      |
| A               | Dimensions [mm]    | 657 x 626 x 50-105                        |
|                 | Mounting hole [mm] | 603 x 603                                 |

## A graph of light