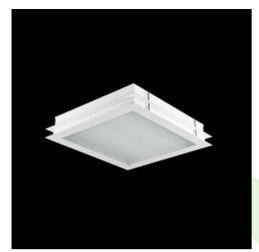

## **Description**

Body of the luminaire made of steel sheet powder coated in white. Special construction of the luminaire allows opening it from the top. Thanks to this, maintenance can be done without littering facilities. Product is equipped in highly efficient LED light source. The luminaire recommended for pharmaceutical, electrical and chemical industry.

| Mechanical data | Assembly           | for specialty or concrete ceilings        |
|-----------------|--------------------|-------------------------------------------|
|                 | Material           | steel sheet                               |
|                 | Color              | RAL 9010 (white)                          |
| B               | Diffuser           | Micro-PRM (micro-prismatic diffuser PMMA) |
| ŢH              | Impact resistant   | IK04                                      |
| A               | Dimensions [mm]    | 657 x 626 x 50-105                        |
|                 | Mounting hole [mm] | 603 x 603                                 |