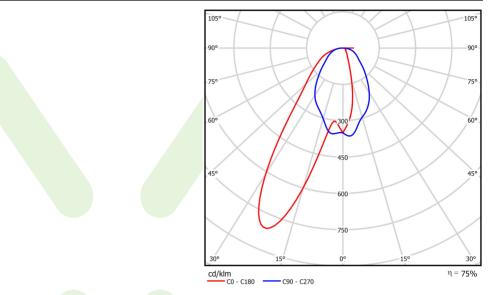

### Light and electrical data

| Light source                              | LED                                    |
|-------------------------------------------|----------------------------------------|
| Luminous flux LED [lm]                    | 9350,9                                 |
| LED power [W]                             | 43,6                                   |
| Luminaire luminous flux [lm]              | 7028                                   |
| Power of luminaire [W]                    | 48,8                                   |
| Luminaire's light efficiency [lm/W]       | 144                                    |
| Color of the light [K]                    | 4000                                   |
| CRI                                       | >80                                    |
| SDCM (LED sources)                        | 3                                      |
| Beam angle [°]                            | (C0-C180) / (C90-C270) - 79° / 46°     |
| Photobiological risk class (IEC/EN 62471) | RG0                                    |
| Protection against electric shock         | I                                      |
| Protection degree                         | IP65                                   |
| Voltage                                   | 220240 V, 5060 Hz                      |
| Lifetime of LED sources [h]               | 100000                                 |
| Lx/By                                     | L80/B10                                |
| Operating temperature range [°C]          | 5 ÷ 30                                 |
| Driver                                    | DIM DALI (EDD)                         |
| Power factor cos φ                        | >0,95                                  |
| Circuit load capacity                     | 14 (B10), 23 (B16), 22 (C10), 35 (C16) |

# A graph of light