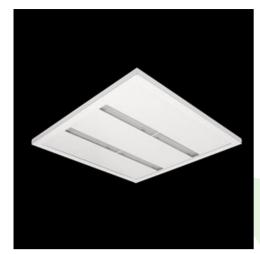

### **Description**

Luminary designed to module suspended ceilings. Light distribution made by using high performance lenses. Luminary body made from steel sheet, powder coated in white. Luminary recommended for: emergency departments, intensive care units, and treatment rooms.

## Mechanical data

| Assembly         | mounted in module ceilings      |
|------------------|---------------------------------|
| Material         | steel sheet                     |
| Color            | RAL 9016 (white)                |
| Diffuser         | SH (transparent hardened glass) |
| Impact resistant | IK08                            |
| Dimensions [mm]  | 595 x 595 x 35                  |