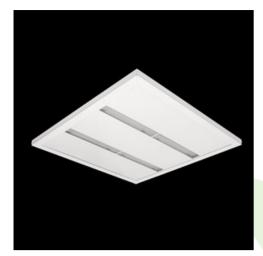

Product: AGAT CLEAN SLIGHT LED 8800 OPTICS-3L SH IP65 E 34 840 / 600X600

Index: 19.4056.3621.34

### **Description**

Luminary designed to module suspended ceilings. Light distribution made by using high performance lenses. Luminary body made from steel sheet, powder coated in white. Luminary recommended for: emergency departments, intensive care units, and treatment rooms.

## Mechanical data

| Assembly         | mounted in module ceilings      |
|------------------|---------------------------------|
| Material         | steel sheet                     |
| Color            | RAL 9016 (white)                |
| Diffuser         | SH (transparent hardened glass) |
| Impact resistant | IK08                            |
| Dimensions [mm]  | 595 x 595 x 35                  |