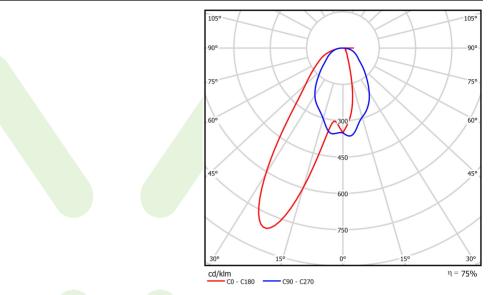

### Light and electrical data

| Light source                              | LED                                |
|-------------------------------------------|------------------------------------|
| Luminous flux LED [lm]                    | 9350,9                             |
| LED power [W]                             | 43,6                               |
| Luminaire luminous flux [lm]              | 7028                               |
| Power of luminaire [W]                    | 48,8                               |
| Luminaire's light efficiency [lm/W]       | 144                                |
| Color of the light [K]                    | 4000                               |
| CRI                                       | >80                                |
| SDCM (LED sources)                        | 3                                  |
| Beam angle [°]                            | (C0-C180) / (C90-C270) - 79° / 46° |
| Photobiological risk class (IEC/EN 62471) | RG0                                |
| Protection against electric shock         | I                                  |
| Protection degree                         | IP65                               |
| Voltage                                   | 220240 V, 5060 Hz                  |
| Lifetime of LED sources [h]               | 100000                             |
| Lx/By                                     | L80/B10                            |
| Operating temperature range [°C]          | 5 ÷ 30                             |
| Driver                                    | standard on/off (E)                |
| Power factor cos φ                        | >0,95                              |
| Circuit load capacity                     | 15 (B10), 25 (B16), 24 (C10), 38   |

# A graph of light