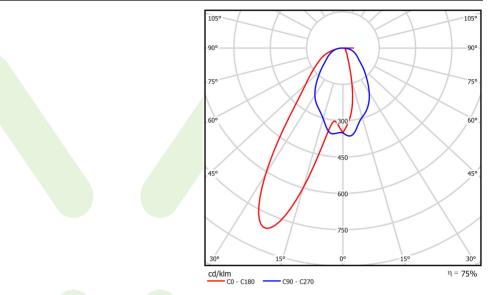

### Light and electrical data

| Light source                              | LED                                       |
|-------------------------------------------|-------------------------------------------|
| Luminous flux LED [lm]                    | 8883,4                                    |
| LED power [W]                             | 43,6                                      |
| Luminaire luminous flux [lm]              | 6677                                      |
| Power of luminaire [W]                    | 48,8                                      |
| Luminaire's light efficiency [lm/W]       | 136,8                                     |
| Color of the light [K]                    | 3000                                      |
| CRI                                       | >80                                       |
| SDCM (LED sources)                        | 3                                         |
| Beam angle [°]                            | (C0-C180) / (C90-C270) - 79° / 46°        |
| Photobiological risk class (IEC/EN 62471) | RG0                                       |
| Protection against electric shock         | I                                         |
| Protection degree                         | IP65                                      |
| Voltage                                   | 220240 V, 5060 Hz                         |
| Lifetime of LED sources [h]               | 100000                                    |
| Lx/By                                     | L80/B10                                   |
| Operating temperature range [°C]          | 5 ÷ 30                                    |
| Driver                                    | DIM DALI (EDD)                            |
| Power factor cos φ                        | >0,95                                     |
| Circuit load capacity                     | 14 (B10), 23 (B16), 22 (C10), 35<br>(C16) |