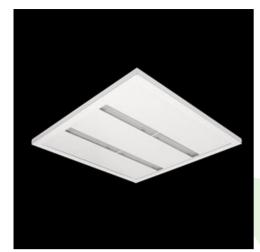

Product: AGAT CLEAN SLIGHT LED 6600 OPTICS-3L SH IP65 E 34 840 / 600X600

Index: 19.4056.3521.34

### **Description**

Luminary designed to module suspended ceilings. Light distribution made by using high performance lenses. Luminary body made from steel sheet, powder coated in white. Luminary recommended for: emergency departments, intensive care units, and treatment rooms.

## Mechanical data

| Assembly         | mounted in module ceilings      |
|------------------|---------------------------------|
| Material         | steel sheet                     |
| Color            | RAL 9016 (white)                |
| Diffuser         | SH (transparent hardened glass) |
| Impact resistant | IK08                            |
| Dimensions [mm]  | 595 x 595 x 35                  |