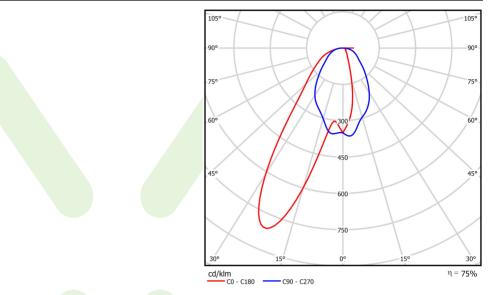

### Light and electrical data

| Light source                              | LED                                       |
|-------------------------------------------|-------------------------------------------|
| Luminous flux LED [lm]                    | 7013,2                                    |
| LED power [W]                             | 32,7                                      |
| Luminaire luminous flux [lm]              | 5271                                      |
| Power of luminaire [W]                    | 36,6                                      |
| Luminaire's light efficiency [lm/W]       | 144                                       |
| Color of the light [K]                    | 4000                                      |
| CRI                                       | >80                                       |
| SDCM (LED sources)                        | 3                                         |
| Beam angle [°]                            | (C0-C180) / (C90-C270) - 79° / 46°        |
| Photobiological risk class (IEC/EN 62471) | RG0                                       |
| Protection against electric shock         | I                                         |
| Protection degree                         | IP65                                      |
| Voltage                                   | 220240 V, 5060 Hz                         |
| Lifetime of LED sources [h]               | 100000                                    |
| Lx/By                                     | L80/B10                                   |
| Operating temperature range [°C]          | 5 ÷ 30                                    |
| Driver                                    | standard on/off (E)                       |
| Power factor cos φ                        | >0,95                                     |
| Circuit load capacity                     | 25 (B10), 40 (B16), 39 (C10), 62<br>(C16) |

# A graph of light