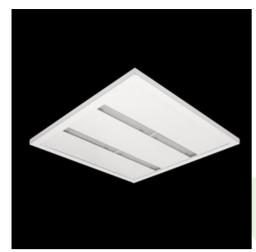

### **Description**

Luminary designed to module suspended ceilings. Light distribution made by using high performance lenses. Luminary body made from steel sheet, powder coated in white. Luminary recommended for: emergency departments, intensive care units, and treatment rooms.

## Mechanical data

| Assembly         | mounted in module ceilings      |
|------------------|---------------------------------|
| Material         | steel sheet                     |
| Color            | RAL 9016 (white)                |
| Diffuser         | SH (transparent hardened glass) |
| Impact resistant | IK08                            |
| Dimensions [mm]  | 595 x 595 x 35                  |