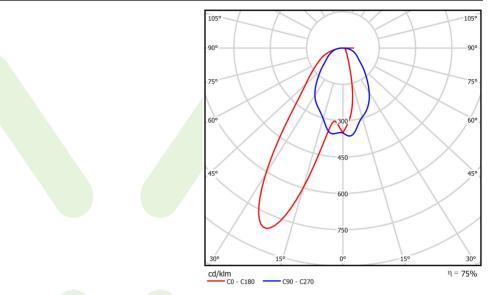

### Light and electrical data

| Light source                              | LED                                    |
|-------------------------------------------|----------------------------------------|
| Luminous flux LED [lm]                    | 6662,5                                 |
| LED power [W]                             | 32,7                                   |
| Luminaire luminous flux [lm]              | 5008                                   |
| Power of luminaire [W]                    | 36,6                                   |
| Luminaire's light efficiency [lm/W]       | 136,8                                  |
| Color of the light [K]                    | 3000                                   |
| CRI                                       | >80                                    |
| SDCM (LED sources)                        | 3                                      |
| Beam angle [°]                            | (C0-C180) / (C90-C270) - 79° / 46°     |
| Photobiological risk class (IEC/EN 62471) | RG0                                    |
| Protection against electric shock         | I                                      |
| Protection degree                         | IP65                                   |
| Voltage                                   | 220240 V, 5060 Hz                      |
| Lifetime of LED sources [h]               | 100000                                 |
| Lx/By                                     | L80/B10                                |
| Operating temperature range [°C]          | 5 ÷ 30                                 |
| Driver                                    | DIM DALI (EDD)                         |
| Power factor cos φ                        | >0,95                                  |
| Circuit load capacity                     | 14 (B10), 23 (B16), 22 (C10), 35 (C16) |

# A graph of light