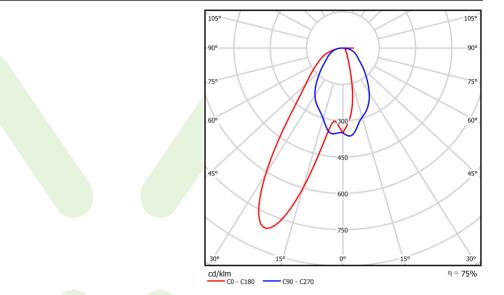

### Light and electrical data

| Light source                              | LED                                    |
|-------------------------------------------|----------------------------------------|
| Luminous flux LED [lm]                    | 6662,5                                 |
| LED power [W]                             | 32,7                                   |
| Luminaire luminous flux [lm]              | 5008                                   |
| Power of luminaire [W]                    | 36,6                                   |
| Luminaire's light efficiency [lm/W]       | 136,8                                  |
| Color of the light [K]                    | 3000                                   |
| CRI                                       | >80                                    |
| SDCM (LED sources)                        | 3                                      |
| Beam angle [°]                            | (C0-C180) / (C90-C270) - 79° / 46°     |
| Photobiological risk class (IEC/EN 62471) | RG0                                    |
| Protection against electric shock         | I                                      |
| Protection degree                         | IP65                                   |
| Voltage                                   | 220240 V, 5060 Hz                      |
| Lifetime of LED sources [h]               | 100000                                 |
| Lx/By                                     | L80/B10                                |
| Operating temperature range [°C]          | 5 ÷ 30                                 |
| Driver                                    | standard on/off (E)                    |
| Power factor cos φ                        | >0,95                                  |
| Circuit load capacity                     | 25 (B10), 40 (B16), 39 (C10), 62 (C16) |