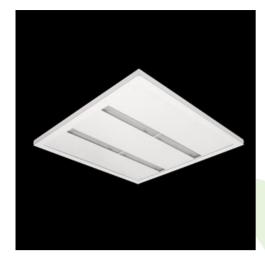

Product: AGAT CLEAN SLIGHT LED 6600 OPTICS-3L SH IP65 E 34 830 / 600X600

Index: 19.4056.3511.34

### **Description**

Luminary designed to module suspended ceilings. Light distribution made by using high performance lenses. Luminary body made from steel sheet, powder coated in white. Luminary recommended for: emergency departments, intensive care units, and treatment rooms.

## Mechanical data

| Assembly         | mounted in module ceilings      |
|------------------|---------------------------------|
| Material         | steel sheet                     |
| Color            | RAL 9016 (white)                |
| Diffuser         | SH (transparent hardened glass) |
| Impact resistant | IK08                            |
| Dimensions [mm]  | 595 x 595 x 35                  |