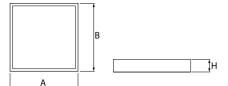

### Mechanical data

| Assembly         | mounted in module ceilings      |
|------------------|---------------------------------|
| Material         | steel sheet                     |
| Color            | RAL 9016 (white)                |
| Diffuser         | SH (transparent hardened glass) |
| Impact resistant | IK08                            |
| Dimensions [mm]  | 595 x 595 x 35                  |