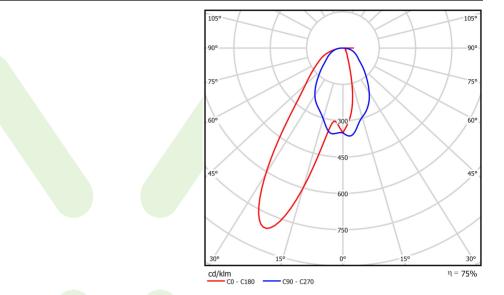

## Light and electrical data

| Light source                              | LED                                       |
|-------------------------------------------|-------------------------------------------|
| Luminous flux LED [lm]                    | 5343,4                                    |
| LED power [W]                             | 24,8                                      |
| Luminaire luminous flux [lm]              | 4016                                      |
| Power of luminaire [W]                    | 27,8                                      |
| Luminaire's light efficiency [lm/W]       | 144,5                                     |
| Color of the light [K]                    | 4000                                      |
| CRI                                       | >80                                       |
| SDCM (LED sources)                        | 3                                         |
| Beam angle [°]                            | (C0-C180) / (C90-C270) - 79° / 46°        |
| Photobiological risk class (IEC/EN 62471) | RG0                                       |
| Protection against electric shock         | I                                         |
| Protection degree                         | IP65                                      |
| Voltage                                   | 220240 V, 5060 Hz                         |
| Lifetime of LED sources [h]               | 100000                                    |
| Lx/By                                     | L80/B10                                   |
| Operating temperature range [°C]          | 5 ÷ 30                                    |
| Driver                                    | DIM DALI (EDD)                            |
| Power factor cos φ                        | >0,95                                     |
| Circuit load capacity                     | 17 (B10), 28 (B16), 26 (C10), 41<br>(C16) |

# A graph of light