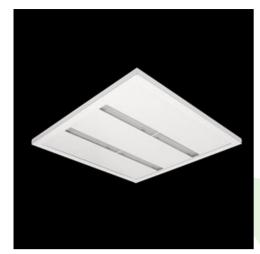

Product: AGAT CLEAN SLIGHT LED 5200 OPTICS-3L SH IP65 EDD 34 840 / 600X600

Index: 19.4056.3423.34

#### **Description**

Luminary designed to module suspended ceilings. Light distribution made by using high performance lenses. Luminary body made from steel sheet, powder coated in white. Luminary recommended for: emergency departments, intensive care units, and treatment rooms.

### Mechanical data

| Assembly         | mounted in module ceilings      |
|------------------|---------------------------------|
| Material         | steel sheet                     |
| Color            | RAL 9016 (white)                |
| Diffuser         | SH (transparent hardened glass) |
| Impact resistant | IK08                            |
| Dimensions [mm]  | 595 x 595 x 35                  |