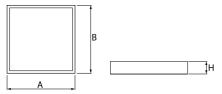

## Mechanical data

| Assembly         | mounted in module ceilings      |
|------------------|---------------------------------|
| Material         | steel sheet                     |
| Color            | RAL 9016 (white)                |
| Diffuser         | SH (transparent hardened glass) |
| Impact resistant | IK08                            |
| Dimensions [mm]  | 595 x 595 x 35                  |