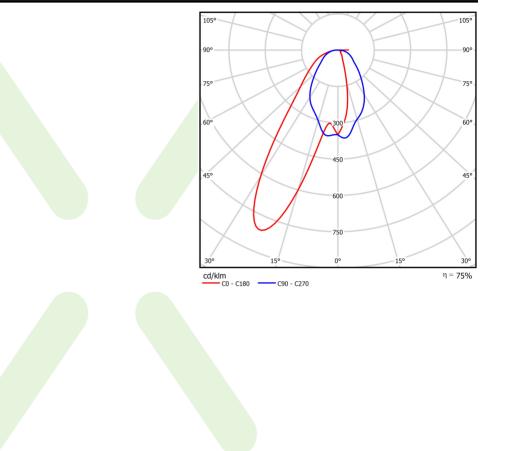

| Product information       | Category Clean luminaires - recessed                                 |
|---------------------------|----------------------------------------------------------------------|
|                           | Family AGAT CLEAN SLIGHT LED                                         |
|                           | Name AGAT CLEAN SLIGHT LED 5200 OPTICS-3L SH IP65 E 34 840 / 600X600 |
|                           | Index 19.4056.3421.34                                                |
|                           | EAN <b>5902107151423</b>                                             |
|                           |                                                                      |
| Light and electrical data | Light source LED                                                     |
|                           | Luminous flux LED [Im] 5343,4                                        |
|                           | LED power [W] 24,8                                                   |
|                           | Luminaire luminous flux [lm] 4016                                    |
|                           | Power of luminaire [W] 27,8                                          |
|                           | Luminaire's light efficiency [lm/W] 144,5                            |
|                           | Color of the light [K] 4000                                          |
|                           | CRI >80                                                              |
|                           | SDCM (LED sources) 3                                                 |
|                           | Beam angle [°] (C0-C180) / (C90-C270) - 79° / 46°                    |
|                           | Photobiological risk class (IEC/EN RG0 62471)                        |
|                           | Protection against electric shock                                    |
|                           | Protection degree IP65                                               |
|                           | Voltage 220240 V, 5060 Hz                                            |
|                           | Lifetime of LED sources [h] 100000                                   |
|                           | Lx/By <b>L80/B10</b>                                                 |
|                           | Operating temperature range [°C] 5 ÷ 30                              |
|                           | Driver standard on/off (E)                                           |
|                           | Power factor cos φ >0,95                                             |
|                           | Circuit load capacity 25 (B10), 40 (B16), 39 (C10), 62 (C16)         |

## A graph of light