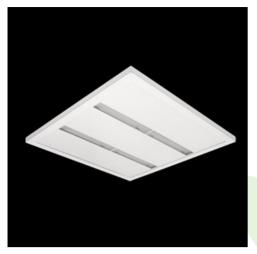

## Product: AGAT CLEAN SLIGHT LED 5200 OPTICS-3L SH IP65 E 34 840 / 600X600 Index: 19.4056.3421.34

## Description

Luminary designed to module suspended ceilings. Light distribution made by using high performance lenses. Luminary body made from steel sheet, powder coated in white. Luminary recommended for: emergency departments, intensive care units, and treatment rooms.

## Mechanical data

| Assembly         | mounted in module ceilings      |
|------------------|---------------------------------|
| Material         | steel sheet                     |
| Color            | RAL 9016 (white)                |
| Diffuser         | SH (transparent hardened glass) |
| Impact resistant | IK08                            |
| Dimensions [mm]  | 595 x 595 x 35                  |