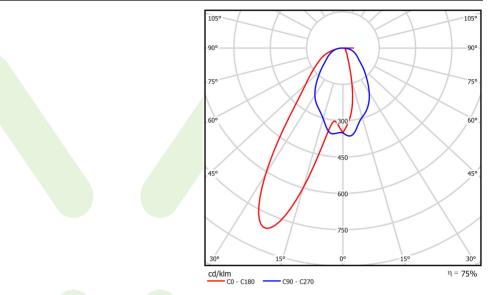

### Light and electrical data

| Light source                              | LED                                    |
|-------------------------------------------|----------------------------------------|
| Luminous flux LED [lm]                    | 5076,2                                 |
| LED power [W]                             | 24,8                                   |
| Luminaire luminous flux [lm]              | 3815                                   |
| Power of luminaire [W]                    | 27,8                                   |
| Luminaire's light efficiency [lm/W]       | 137,2                                  |
| Color of the light [K]                    | 3000                                   |
| CRI                                       | >80                                    |
| SDCM (LED sources)                        | 3                                      |
| Beam angle [°]                            | (C0-C180) / (C90-C270) - 79° / 46°     |
| Photobiological risk class (IEC/EN 62471) | RG0                                    |
| Protection against electric shock         | I                                      |
| Protection degree                         | IP65                                   |
| Voltage                                   | 220240 V, 5060 Hz                      |
| Lifetime of LED sources [h]               | 100000                                 |
| Lx/By                                     | L80/B10                                |
| Operating temperature range [°C]          | 5 ÷ 30                                 |
| Driver                                    | DIM DALI (EDD)                         |
| Power factor cos φ                        | >0,95                                  |
| Circuit load capacity                     | 17 (B10), 28 (B16), 26 (C10), 41 (C16) |

# A graph of light