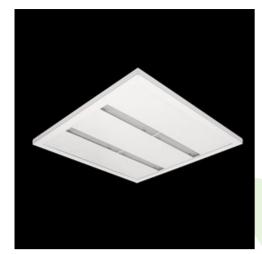

Product: AGAT CLEAN SLIGHT LED 5200 OPTICS-3L SH IP65 EDD 34 830 / 600X600

Index: 19.4056.3413.34

### **Description**

Luminary designed to module suspended ceilings. Light distribution made by using high performance lenses. Luminary body made from steel sheet, powder coated in white. Luminary recommended for: emergency departments, intensive care units, and treatment rooms.

## Mechanical data

| Assembly         | mounted in module ceilings      |
|------------------|---------------------------------|
| Material         | steel sheet                     |
| Color            | RAL 9016 (white)                |
| Diffuser         | SH (transparent hardened glass) |
| Impact resistant | IK08                            |
| Dimensions [mm]  | 595 x 595 x 35                  |