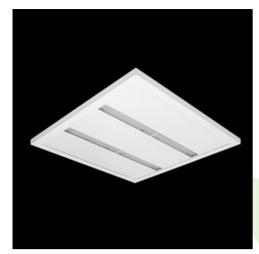

### **Description**

Luminary designed to module suspended ceilings. Light distribution made by using high performance lenses. Luminary body made from steel sheet, powder coated in white. Luminary recommended for: emergency departments, intensive care units, and treatment rooms.

## Mechanical data

| Assembly         | mounted in module ceilings      |
|------------------|---------------------------------|
| Material         | steel sheet                     |
| Color            | RAL 9016 (white)                |
| Diffuser         | SH (transparent hardened glass) |
| Impact resistant | IK08                            |
| Dimensions [mm]  | 595 x 595 x 35                  |