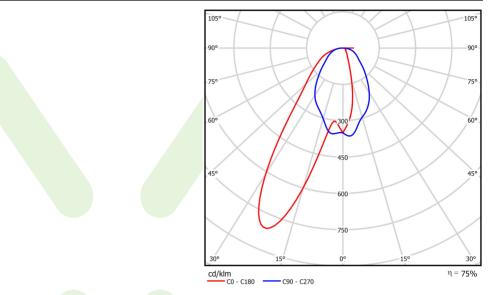

### Light and electrical data

| Light source                              | LED                                |
|-------------------------------------------|------------------------------------|
| Luminous flux LED [lm]                    | 4675                               |
| LED power [W]                             | 21,8                               |
| Luminaire luminous flux [lm]              | 3514                               |
| Power of luminaire [W]                    | 24,4                               |
| Luminaire's light efficiency [lm/W]       | 144                                |
| Color of the light [K]                    | 4000                               |
| CRI                                       | >80                                |
| SDCM (LED sources)                        | 3                                  |
| Beam angle [°]                            | (C0-C180) / (C90-C270) - 79° / 46° |
| Photobiological risk class (IEC/EN 62471) | RG0                                |
| Protection against electric shock         | I                                  |
| Protection degree                         | IP65                               |
| Voltage                                   | 220240 V, 5060 Hz                  |
| Lifetime of LED sources [h]               | 100000                             |
| Lx/By                                     | L80/B10                            |
| Operating temperature range [°C]          | 5 ÷ 30                             |
| Driver                                    | DIM DALI (EDD)                     |
| Power factor cos φ                        | >0,95                              |
|                                           |                                    |

# A graph of light