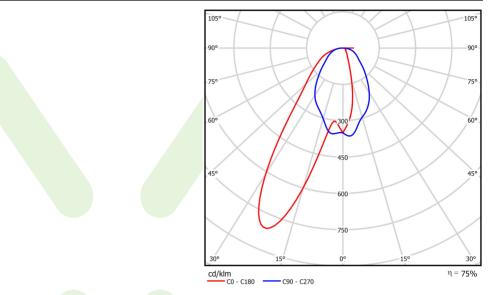

# Light and electrical data

| Light source                              | LED                                       |
|-------------------------------------------|-------------------------------------------|
| Luminous flux LED [lm]                    | 4442                                      |
| LED power [W]                             | 21,8                                      |
| Luminaire luminous flux [lm]              | 3339                                      |
| Power of luminaire [W]                    | 24,4                                      |
| Luminaire's light efficiency [lm/W]       | 136,8                                     |
| Color of the light [K]                    | 3000                                      |
| CRI                                       | >80                                       |
| SDCM (LED sources)                        | 3                                         |
| Beam angle [°]                            | (C0-C180) / (C90-C270) - 79° / 46°        |
| Photobiological risk class (IEC/EN 62471) | RG0                                       |
| Protection against electric shock         | I                                         |
| Protection degree                         | IP65                                      |
| Voltage                                   | 220240 V, 5060 Hz                         |
| Lifetime of LED sources [h]               | 100000                                    |
| Lx/By                                     | L80/B10                                   |
| Operating temperature range [°C]          | 5 ÷ 30                                    |
| Driver                                    | DIM DALI (EDD)                            |
| Power factor cos φ                        | >0,95                                     |
| Circuit load capacity                     | 17 (B10), 28 (B16), 26 (C10), 41<br>(C16) |

# A graph of light