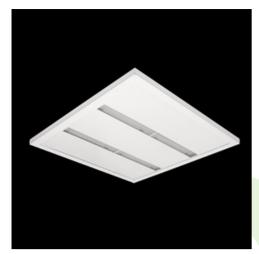

Product: AGAT CLEAN SLIGHT LED 4400 OPTICS-3L SH IP65 EDD 34 830 / 600X600

Index: 19.4056.3313.34

### **Description**

Luminary designed to module suspended ceilings. Light distribution made by using high performance lenses. Luminary body made from steel sheet, powder coated in white. Luminary recommended for: emergency departments, intensive care units, and treatment rooms.

## Mechanical data

| Assembly         | mounted in module ceilings      |
|------------------|---------------------------------|
| Material         | steel sheet                     |
| Color            | RAL 9016 (white)                |
| Diffuser         | SH (transparent hardened glass) |
| Impact resistant | IK08                            |
| Dimensions [mm]  | 595 x 595 x 35                  |