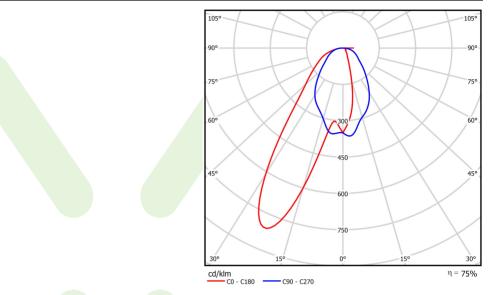

# Light and electrical data

| Light source                              | LED                                    |
|-------------------------------------------|----------------------------------------|
| Luminous flux LED [lm]                    | 4442                                   |
| LED power [W]                             | 21,8                                   |
| Luminaire luminous flux [lm]              | 3339                                   |
| Power of luminaire [W]                    | 24,4                                   |
| Luminaire's light efficiency [lm/W]       | 136,8                                  |
| Color of the light [K]                    | 3000                                   |
| CRI                                       | >80                                    |
| SDCM (LED sources)                        | 3                                      |
| Beam angle [°]                            | (C0-C180) / (C90-C270) - 79° / 46°     |
| Photobiological risk class (IEC/EN 62471) | RG0                                    |
| Protection against electric shock         | I                                      |
| Protection degree                         | IP65                                   |
| Voltage                                   | 220240 V, 5060 Hz                      |
| Lifetime of LED sources [h]               | 100000                                 |
| Lx/By                                     | L80/B10                                |
| Operating temperature range [°C]          | 5 ÷ 30                                 |
| Driver                                    | standard on/off (E)                    |
| Power factor cos φ                        | >0,95                                  |
| Circuit load capacity                     | 25 (B10), 40 (B16), 39 (C10), 62 (C16) |

# A graph of light