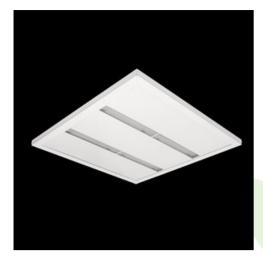

### **Description**

Luminary designed to module suspended ceilings. Light distribution made by using high performance lenses. Luminary body made from steel sheet, powder coated in white. Luminary recommended for: emergency departments, intensive care units, and treatment rooms.

#### **Product information**

| Category | Clean luminaires - recessed                                     |
|----------|-----------------------------------------------------------------|
| Family   | AGAT CLEAN SLIGHT LED                                           |
| Name     | AGAT CLEAN SLIGHT LED 4400 OPTICS-3L SH IP65 E 34 830 / 600X600 |
| Index    | 19.4056.3311.34                                                 |
| EAN      | 5902107434397                                                   |

## Mechanical data

| Assembly         | mounted in module ceilings      |
|------------------|---------------------------------|
| Material         | steel sheet                     |
| Color            | RAL 9016 (white)                |
| Diffuser         | SH (transparent hardened glass) |
| Impact resistant | IK08                            |
| Dimensions [mm]  | 595 x 595 x 35                  |