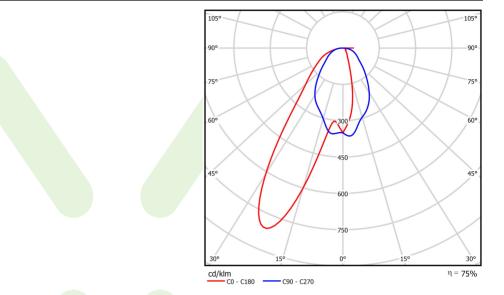

# Light and electrical data

| Light source                              | LED                                    |
|-------------------------------------------|----------------------------------------|
| Luminous flux LED [lm]                    | 4007,5                                 |
| LED power [W]                             | 18,6                                   |
| Luminaire luminous flux [lm]              | 3012                                   |
| Power of luminaire [W]                    | 20,8                                   |
| Luminaire's light efficiency [lm/W]       | 144,8                                  |
| Color of the light [K]                    | 4000                                   |
| CRI                                       | >80                                    |
| SDCM (LED sources)                        | 3                                      |
| Beam angle [°]                            | (C0-C180) / (C90-C270) - 79° / 46°     |
| Photobiological risk class (IEC/EN 62471) | RG0                                    |
| Protection against electric shock         | I                                      |
| Protection degree                         | IP65                                   |
| Voltage                                   | 220240 V, 5060 Hz                      |
| Lifetime of LED sources [h]               | 100000                                 |
| Lx/By                                     | L80/B10                                |
| Operating temperature range [°C]          | 5 ÷ 30                                 |
| Driver                                    | standard on/off (E)                    |
| Power factor cos φ                        | >0,95                                  |
| Circuit load capacity                     | 25 (B10), 40 (B16), 39 (C10), 62 (C16) |

# A graph of light