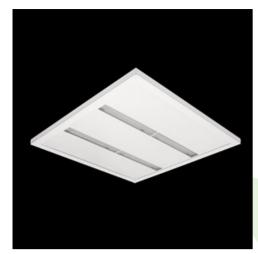

### **Description**

Luminary designed to module suspended ceilings. Light distribution made by using high performance lenses. Luminary body made from steel sheet, powder coated in white. Luminary recommended for: emergency departments, intensive care units, and treatment rooms.

## Mechanical data

| Assembly         | mounted in module ceilings      |
|------------------|---------------------------------|
| Material         | steel sheet                     |
| Color            | RAL 9016 (white)                |
| Diffuser         | SH (transparent hardened glass) |
| Impact resistant | IK08                            |
| Dimensions [mm]  | 595 x 595 x 35                  |