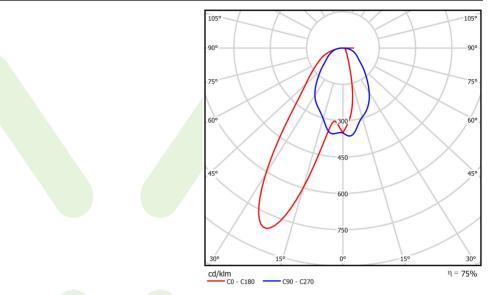

# Light and electrical data

| Light source                              | LED                                        |
|-------------------------------------------|--------------------------------------------|
| Luminous flux LED [lm]                    | 2672                                       |
| LED power [W]                             | 12,4                                       |
| Luminaire luminous flux [lm]              | 2008                                       |
| Power of luminaire [W]                    | 13,9                                       |
| Luminaire's light efficiency [lm/W]       | 144,5                                      |
| Color of the light [K]                    | 4000                                       |
| CRI                                       | >80                                        |
| SDCM (LED sources)                        | 3                                          |
| Beam angle [°]                            | (C0-C180) / (C90-C270) - 79° / 46°         |
| Photobiological risk class (IEC/EN 62471) | RG0                                        |
| Protection against electric shock         | I                                          |
| Protection degree                         | IP65                                       |
| Voltage                                   | 220240 V, 5060 Hz                          |
| Lifetime of LED sources [h]               | 100000                                     |
| Lx/By                                     | L80/B10                                    |
| Operating temperature range [°C]          | 5 ÷ 30                                     |
| Driver                                    | standard on/off (E)                        |
| Power factor cos φ                        | >0,95                                      |
| Circuit load capacity                     | 46 (B10), 74 (B16), 72 (C10), 115<br>(C16) |

# A graph of light