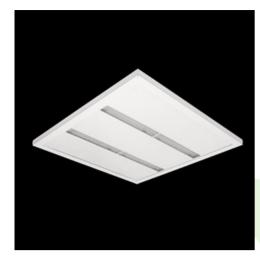

Product: AGAT CLEAN SLIGHT LED 2600 OPTICS-3L SH IP65 E 34 840 / 600X600

Index: 19.4056.3121.34

### **Description**

Luminary designed to module suspended ceilings. Light distribution made by using high performance lenses. Luminary body made from steel sheet, powder coated in white. Luminary recommended for: emergency departments, intensive care units, and treatment rooms.

#### **Product information**

| Category | Clean luminaires - recessed                                     |
|----------|-----------------------------------------------------------------|
| Family   | AGAT CLEAN SLIGHT LED                                           |
| Name     | AGAT CLEAN SLIGHT LED 2600 OPTICS-3L SH IP65 E 34 840 / 600X600 |
| Index    | 19.4056.3121.34                                                 |
| EAN      | 5902107153137                                                   |

## Mechanical data

| Assembly         | mounted in module ceilings      |
|------------------|---------------------------------|
| Material         | steel sheet                     |
| Color            | RAL 9016 (white)                |
| Diffuser         | SH (transparent hardened glass) |
| Impact resistant | IK08                            |
| Dimensions [mm]  | 595 x 595 x 35                  |