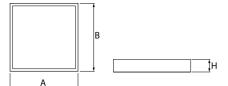

## Mechanical data

| Assembly         | mounted in module ceilings      |
|------------------|---------------------------------|
| Material         | steel sheet                     |
| Color            | RAL 9016 (white)                |
| Diffuser         | SH (transparent hardened glass) |
| Impact resistant | IK08                            |
| Dimensions [mm]  | 595 x 595 x 35                  |