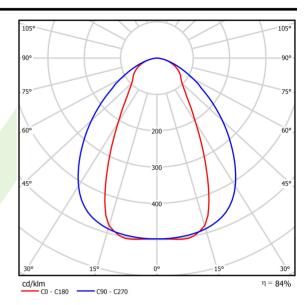

## Light and electrical data

| Light source                              | LED                                    |
|-------------------------------------------|----------------------------------------|
| Luminous flux LED [lm]                    | 9350,9                                 |
| LED power [W]                             | 43,6                                   |
| Luminaire luminous flux [lm]              | 7858                                   |
| Power of luminaire [W]                    | 48,8                                   |
| Luminaire's light efficiency [lm/W]       | 161                                    |
| Color of the light [K]                    | 4000                                   |
| CRI                                       | >80                                    |
| SDCM (LED sources)                        | 3                                      |
| Beam angle [°]                            | (C0-C180) / (C90-C270) - 56,4° / 92,6° |
| Photobiological risk class (IEC/EN 62471) | RG0                                    |
| Protection against electric shock         | I                                      |
| Protection degree                         | IP65                                   |
| Voltage                                   | 220240 V, 5060 Hz                      |
| Lifetime of LED sources [h]               | 100000                                 |
| Lx/By                                     | L80/B10                                |
| Operating temperature range [°C]          | 5 ÷ 30                                 |
| Driver                                    | DIM DALI (EDD)                         |
| Power factor cos φ                        | >0,95                                  |
| Circuit load capacity                     | 14 (B10), 23 (B16), 22 (C10), 35 (C16) |

# A graph of light