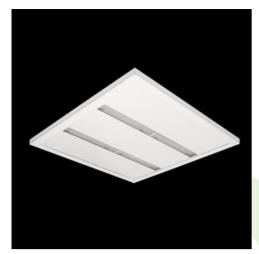

Product: AGAT CLEAN SLIGHT LED 8800 OPTICS-2L SH IP65 EDD 34 840 / 600X600

Index: 19.4056.2623.34

## **Description**

Luminary designed to module suspended ceilings. Light distribution made by using high performance lenses. Luminary body made from steel sheet, powder coated in white. Luminary recommended for: emergency departments, intensive care units, and treatment rooms.

## **Mechanical data**

| Assembly         | mounted in module ceilings      |
|------------------|---------------------------------|
| Material         | steel sheet                     |
| Color            | RAL 9016 (white)                |
| Diffuser         | SH (transparent hardened glass) |
| Impact resistant | IK08                            |
| Dimensions [mm]  | 595 x 595 x 35                  |