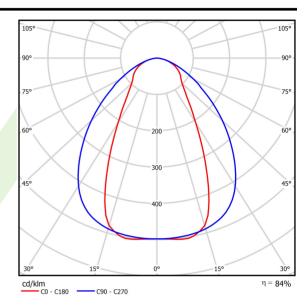

## Light and electrical data

| Light source                              | LED                                       |
|-------------------------------------------|-------------------------------------------|
| Luminous flux LED [lm]                    | 9350,9                                    |
| LED power [W]                             | 43,6                                      |
| Luminaire luminous flux [lm]              | 7858                                      |
| Power of luminaire [W]                    | 48,8                                      |
| Luminaire's light efficiency [lm/W]       | 161                                       |
| Color of the light [K]                    | 4000                                      |
| CRI                                       | >80                                       |
| SDCM (LED sources)                        | 3                                         |
| Beam angle [°]                            | (C0-C180) / (C90-C270) - 56,4° / 92,6°    |
| Photobiological risk class (IEC/EN 62471) | RG0                                       |
| Protection against electric shock         | I                                         |
| Protection degree                         | IP65                                      |
| Voltage                                   | 220240 V, 5060 Hz                         |
| Lifetime of LED sources [h]               | 100000                                    |
| Lx/By                                     | L80/B10                                   |
| Operating temperature range [°C]          | 5 ÷ 30                                    |
| Driver                                    | standard on/off (E)                       |
| Power factor cos φ                        | >0,95                                     |
| Circuit load capacity                     | 15 (B10), 25 (B16), 24 (C10), 38<br>(C16) |

# A graph of light