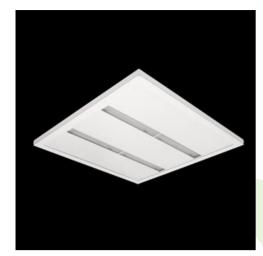

Product: AGAT CLEAN SLIGHT LED 8800 OPTICS-2L SH IP65 E 34 840 / 600X600

Index: 19.4056.2621.34

### **Description**

Luminary designed to module suspended ceilings. Light distribution made by using high performance lenses. Luminary body made from steel sheet, powder coated in white. Luminary recommended for: emergency departments, intensive care units, and treatment rooms.

#### **Product information**

| Category | Clean luminaires - recessed                                     |
|----------|-----------------------------------------------------------------|
| Family   | AGAT CLEAN SLIGHT LED                                           |
| Name     | AGAT CLEAN SLIGHT LED 8800 OPTICS-2L SH IP65 E 34 840 / 600X600 |
| Index    | 19.4056.2621.34                                                 |
| EAN      | 5902107151447                                                   |

### **Mechanical data**

| Assembly         | mounted in module ceilings      |
|------------------|---------------------------------|
| Material         | steel sheet                     |
| Color            | RAL 9016 (white)                |
| Diffuser         | SH (transparent hardened glass) |
| Impact resistant | IK08                            |
| Dimensions [mm]  | 595 x 595 x 35                  |