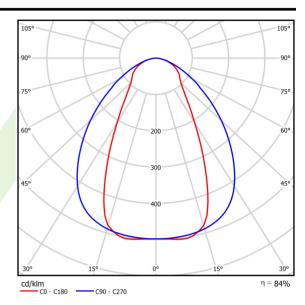

| Light source                              | LED                                       |
|-------------------------------------------|-------------------------------------------|
| Luminous flux LED [lm]                    | 8883,4                                    |
| LED power [W]                             | 43,6                                      |
| Luminaire luminous flux [lm]              | 7465                                      |
| Power of luminaire [W]                    | 48,8                                      |
| Luminaire's light efficiency [lm/W]       | 153                                       |
| Color of the light [K]                    | 3000                                      |
| CRI                                       | >80                                       |
| SDCM (LED sources)                        | 3                                         |
| Beam angle [°]                            | (C0-C180) / (C90-C270) - 56,4° / 92,6°    |
| Photobiological risk class (IEC/EN 62471) | RG0                                       |
| Protection against electric shock         | I                                         |
| Protection degree                         | IP65                                      |
| Voltage                                   | 220240 V, 5060 Hz                         |
| Lifetime of LED sources [h]               | 100000                                    |
| Lx/By                                     | L80/B10                                   |
| Operating temperature range [°C]          | 5 ÷ 30                                    |
| Driver                                    | standard on/off (E)                       |
| Power factor cos φ                        | >0,95                                     |
| Circuit load capacity                     | 15 (B10), 25 (B16), 24 (C10), 38<br>(C16) |

## A graph of light