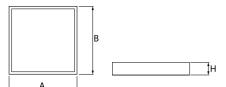

## Mechanical data

| Assembly         | mounted in module ceilings      |
|------------------|---------------------------------|
| Material         | steel sheet                     |
| Color            | RAL 9016 (white)                |
| Diffuser         | SH (transparent hardened glass) |
| Impact resistant | IK08                            |
| Dimensions [mm]  | 595 x 595 x 35                  |