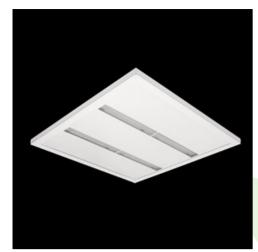

Product: AGAT CLEAN SLIGHT LED 8800 OPTICS-2L SH IP65 E 34 830 / 600X600

Index: 19.4056.2611.34

## **Description**

Luminary designed to module suspended ceilings. Light distribution made by using high performance lenses. Luminary body made from steel sheet, powder coated in white. Luminary recommended for: emergency departments, intensive care units, and treatment rooms.

## Mechanical data

| Assembly         | mounted in module ceilings      |
|------------------|---------------------------------|
| Material         | steel sheet                     |
| Color            | RAL 9016 (white)                |
| Diffuser         | SH (transparent hardened glass) |
| Impact resistant | IK08                            |
| Dimensions [mm]  | 595 x 595 x 35                  |