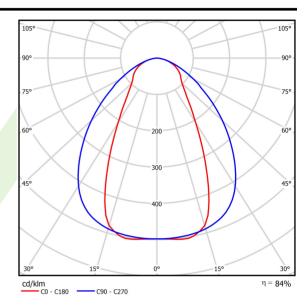

## Light and electrical data

| Light source                              | LED                                       |
|-------------------------------------------|-------------------------------------------|
| Luminous flux LED [lm]                    | 7013,2                                    |
| LED power [W]                             | 32,7                                      |
| Luminaire luminous flux [lm]              | 5893                                      |
| Power of luminaire [W]                    | 36,6                                      |
| Luminaire's light efficiency [lm/W]       | 161                                       |
| Color of the light [K]                    | 4000                                      |
| CRI                                       | >80                                       |
| SDCM (LED sources)                        | 3                                         |
| Beam angle [°]                            | (C0-C180) / (C90-C270) - 56,4° / 92,6°    |
| Photobiological risk class (IEC/EN 62471) | RG0                                       |
| Protection against electric shock         | I                                         |
| Protection degree                         | IP65                                      |
| Voltage                                   | 220240 V, 5060 Hz                         |
| Lifetime of LED sources [h]               | 100000                                    |
| Lx/By                                     | L80/B10                                   |
| Operating temperature range [°C]          | 5 ÷ 30                                    |
| Driver                                    | DIM DALI (EDD)                            |
| Power factor cos φ                        | >0,95                                     |
| Circuit load capacity                     | 14 (B10), 23 (B16), 22 (C10), 35<br>(C16) |