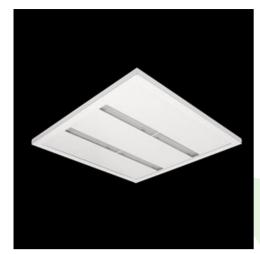

## **Description**

Luminary designed to module suspended ceilings. Light distribution made by using high performance lenses. Luminary body made from steel sheet, powder coated in white. Luminary recommended for: emergency departments, intensive care units, and treatment rooms.

## **Mechanical data**

| Assembly         | mounted in module ceilings      |
|------------------|---------------------------------|
| Material         | steel sheet                     |
| Color            | RAL 9016 (white)                |
| Diffuser         | SH (transparent hardened glass) |
| Impact resistant | IK08                            |
| Dimensions [mm]  | 595 x 595 x 35                  |