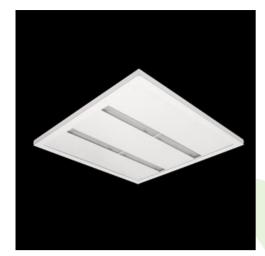

Product: AGAT CLEAN SLIGHT LED 6600 OPTICS-2L SH IP65 E 34 840 / 600X600

Index: 19.4056.2521.34

### **Description**

Luminary designed to module suspended ceilings. Light distribution made by using high performance lenses. Luminary body made from steel sheet, powder coated in white. Luminary recommended for: emergency departments, intensive care units, and treatment rooms.

#### **Product information**

| Category | Clean luminaires - recessed                                     |
|----------|-----------------------------------------------------------------|
| Family   | AGAT CLEAN SLIGHT LED                                           |
| Name     | AGAT CLEAN SLIGHT LED 6600 OPTICS-2L SH IP65 E 34 840 / 600X600 |
| Index    | 19.4056.2521.34                                                 |
| EAN      | 5902107151478                                                   |

### **Mechanical data**

| Assembly         | mounted in module ceilings      |
|------------------|---------------------------------|
| Material         | steel sheet                     |
| Color            | RAL 9016 (white)                |
| Diffuser         | SH (transparent hardened glass) |
| Impact resistant | IK08                            |
| Dimensions [mm]  | 595 x 595 x 35                  |