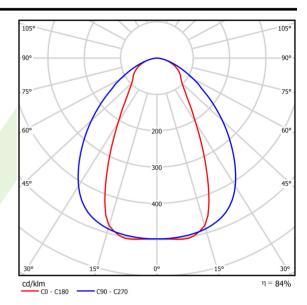

## Light and electrical data

| Light source                              | LED                                    |
|-------------------------------------------|----------------------------------------|
| Luminous flux LED [lm]                    | 7013,2                                 |
| LED power [W]                             | 32,7                                   |
| Luminaire luminous flux [lm]              | 5893                                   |
| Power of luminaire [W]                    | 36,6                                   |
| Luminaire's light efficiency [lm/W]       | 161                                    |
| Color of the light [K]                    | 4000                                   |
| CRI                                       | >80                                    |
| SDCM (LED sources)                        | 3                                      |
| Beam angle [°]                            | (C0-C180) / (C90-C270) - 56,4° / 92,6° |
| Photobiological risk class (IEC/EN 62471) | RG0                                    |
| Protection against electric shock         | I                                      |
| Protection degree                         | IP65                                   |
| Voltage                                   | 220240 V, 5060 Hz                      |
| Lifetime of LED sources [h]               | 100000                                 |
| Lx/By                                     | L80/B10                                |
| Operating temperature range [°C]          | 5 ÷ 30                                 |
| Driver                                    | standard on/off (E)                    |
| Power factor cos φ                        | >0,95                                  |
| Circuit load capacity                     | 25 (B10), 40 (B16), 39 (C10), 62 (C16) |

# A graph of light