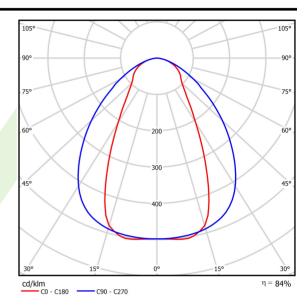

## Light and electrical data

| Light source                              | LED                                    |
|-------------------------------------------|----------------------------------------|
| Luminous flux LED [lm]                    | 6662,5                                 |
| LED power [W]                             | 32,7                                   |
| Luminaire luminous flux [lm]              | 5598                                   |
| Power of luminaire [W]                    | 36,6                                   |
| Luminaire's light efficiency [lm/W]       | 153                                    |
| Color of the light [K]                    | 3000                                   |
| CRI                                       | >80                                    |
| SDCM (LED sources)                        | 3                                      |
| Beam angle [°]                            | (C0-C180) / (C90-C270) - 56,4° / 92,6° |
| Photobiological risk class (IEC/EN 62471) | RG0                                    |
| Protection against electric shock         | I                                      |
| Protection degree                         | IP65                                   |
| Voltage                                   | 220240 V, 5060 Hz                      |
| Lifetime of LED sources [h]               | 100000                                 |
| Lx/By                                     | L80/B10                                |
| Operating temperature range [°C]          | 5 ÷ 30                                 |
| Driver                                    | standard on/off (E)                    |
| Power factor cos φ                        | >0,95                                  |
| Circuit load capacity                     | 25 (B10), 40 (B16), 39 (C10), 62 (C16) |

# A graph of light