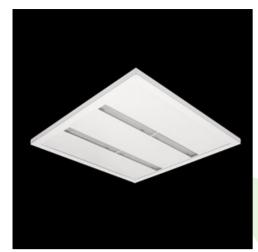

## **Description**

Luminary designed to module suspended ceilings. Light distribution made by using high performance lenses. Luminary body made from steel sheet, powder coated in white. Luminary recommended for: emergency departments, intensive care units, and treatment rooms.

## **Mechanical data**

| Assembly         | mounted in module ceilings      |
|------------------|---------------------------------|
| Material         | steel sheet                     |
| Color            | RAL 9016 (white)                |
| Diffuser         | SH (transparent hardened glass) |
| Impact resistant | IK08                            |
| Dimensions [mm]  | 595 x 595 x 35                  |