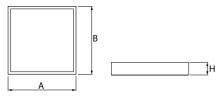

## Mechanical data

| Assembly         | mounted in module ceilings      |
|------------------|---------------------------------|
| Material         | steel sheet                     |
| Color            | RAL 9016 (white)                |
| Diffuser         | SH (transparent hardened glass) |
| Impact resistant | IK08                            |
| Dimensions [mm]  | 595 x 595 x 35                  |