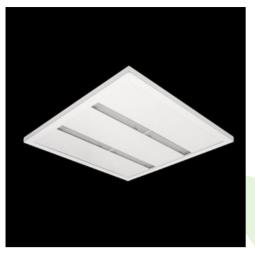

## Product: AGAT CLEAN SLIGHT LED 5200 OPTICS-2L SH IP65 EDD 34 840 / 600X600 Index: 19.4056.2423.34

## Description

Luminary designed to module suspended ceilings. Light distribution made by using high performance lenses. Luminary body made from steel sheet, powder coated in white. Luminary recommended for: emergency departments, intensive care units, and treatment rooms.

## Mechanical data

| Assembly         | mounted in module ceilings      |
|------------------|---------------------------------|
| Material         | steel sheet                     |
| Color            | RAL 9016 (white)                |
| Diffuser         | SH (transparent hardened glass) |
| Impact resistant | IK08                            |
| Dimensions [mm]  | 595 x 595 x 35                  |