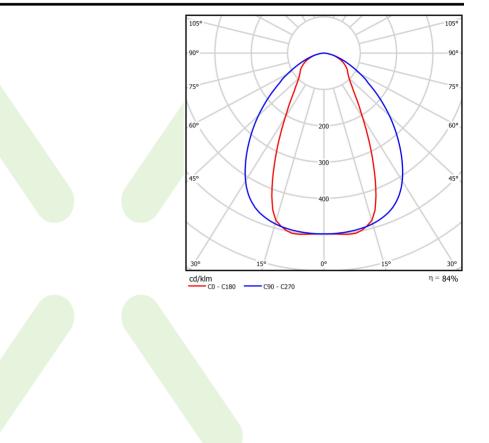

| Product information       | Category Clean luminaires - recessed                                    |
|---------------------------|-------------------------------------------------------------------------|
|                           |                                                                         |
|                           | Family AGAT CLEAN SLIGHT LED                                            |
|                           | Name AGAT CLEAN SLIGHT LED 5200 OPTICS-2L SH IP65 EDD 34 844<br>600X600 |
|                           | Index 19.4056.2423.34                                                   |
|                           | EAN 5902107434489                                                       |
|                           |                                                                         |
| Light and electrical data | Light source LED                                                        |
|                           | Luminous flux LED [Im] 5343,4                                           |
|                           | LED power [W] 24,8                                                      |
|                           | Luminaire luminous flux [Im] 4490                                       |
|                           | Power of luminaire [W] 27,8                                             |
|                           | Luminaire's light efficiency [lm/W] 161,5                               |
|                           | Color of the light [K] 4000                                             |
|                           | CRI >80                                                                 |
|                           | SDCM (LED sources) 3                                                    |
|                           | Beam angle [°] (C0-C180) / (C90-C270) - 56,4° / 92                      |
|                           | Photobiological risk class (IEC/EN RG0 62471)                           |
|                           | Protection against electric shock I                                     |
|                           | Protection degree IP65                                                  |
|                           | Voltage 220240 V, 5060 Hz                                               |
|                           | Lifetime of LED sources [h] 100000                                      |
|                           | Lx/By <b>L80/B10</b>                                                    |
|                           | Operating temperature range [°C] 5 ÷ 30                                 |
|                           | Driver DIM DALI (EDD)                                                   |
|                           | Power factor $\cos \varphi$ >0,95                                       |
|                           | Circuit load capacity <b>17 (B10), 28 (B16), 26 (C10), 41</b><br>(C16)  |

## A graph of light