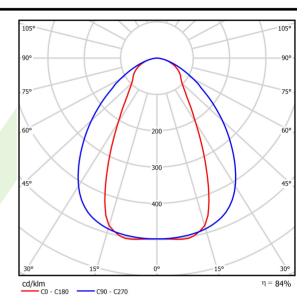

## Light and electrical data

| Light source                              | LED                                    |
|-------------------------------------------|----------------------------------------|
| Luminous flux LED [lm]                    | 5343,4                                 |
| LED power [W]                             | 24,8                                   |
| Luminaire luminous flux [lm]              | 4490                                   |
| Power of luminaire [W]                    | 27,8                                   |
| Luminaire's light efficiency [lm/W]       | 161,5                                  |
| Color of the light [K]                    | 4000                                   |
| CRI                                       | >80                                    |
| SDCM (LED sources)                        | 3                                      |
| Beam angle [°]                            | (C0-C180) / (C90-C270) - 56,4° / 92,6° |
| Photobiological risk class (IEC/EN 62471) | RG0                                    |
| Protection against electric shock         | I                                      |
| Protection degree                         | IP65                                   |
| Voltage                                   | 220240 V, 5060 Hz                      |
| Lifetime of LED sources [h]               | 100000                                 |
| Lx/By                                     | L80/B10                                |
| Operating temperature range [°C]          | 5 ÷ 30                                 |
| Driver                                    | standard on/off (E)                    |
| Power factor cos φ                        | >0,95                                  |
| Circuit load capacity                     | 25 (B10), 40 (B16), 39 (C10), 62 (C16) |