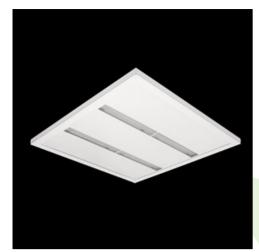

Product: AGAT CLEAN SLIGHT LED 5200 OPTICS-2L SH IP65 E 34 840 / 600X600

Index: 19.4056.2421.34

## **Description**

Luminary designed to module suspended ceilings. Light distribution made by using high performance lenses. Luminary body made from steel sheet, powder coated in white. Luminary recommended for: emergency departments, intensive care units, and treatment rooms.

## **Mechanical data**

| Assembly         | mounted in module ceilings      |
|------------------|---------------------------------|
| Material         | steel sheet                     |
| Color            | RAL 9016 (white)                |
| Diffuser         | SH (transparent hardened glass) |
| Impact resistant | IK08                            |
| Dimensions [mm]  | 595 x 595 x 35                  |