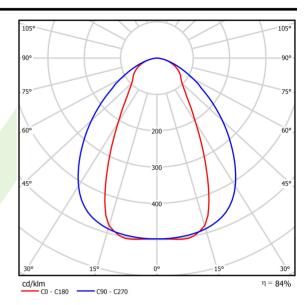

## Light and electrical data

| Light source                              | LED                                       |
|-------------------------------------------|-------------------------------------------|
| Luminous flux LED [lm]                    | 5076,2                                    |
| LED power [W]                             | 24,8                                      |
| Luminaire luminous flux [lm]              | 4266                                      |
| Power of luminaire [W]                    | 27,8                                      |
| Luminaire's light efficiency [lm/W]       | 153,5                                     |
| Color of the light [K]                    | 3000                                      |
| CRI                                       | >80                                       |
| SDCM (LED sources)                        | 3                                         |
| Beam angle [°]                            | (C0-C180) / (C90-C270) - 56,4° / 92,6°    |
| Photobiological risk class (IEC/EN 62471) | RG0                                       |
| Protection against electric shock         | I                                         |
| Protection degree                         | IP65                                      |
| Voltage                                   | 220240 V, 5060 Hz                         |
| Lifetime of LED sources [h]               | 100000                                    |
| Lx/By                                     | L80/B10                                   |
| Operating temperature range [°C]          | 5 ÷ 30                                    |
| Driver                                    | DIM DALI (EDD)                            |
| Power factor cos φ                        | >0,95                                     |
| Circuit load capacity                     | 17 (B10), 28 (B16), 26 (C10), 41<br>(C16) |