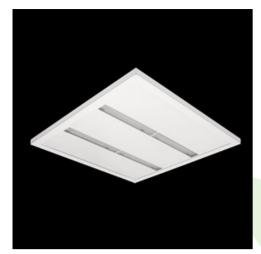

Product: AGAT CLEAN SLIGHT LED 5200 OPTICS-2L SH IP65 EDD 34 830 / 600X600

Index: 19.4056.2413.34

### **Description**

Luminary designed to module suspended ceilings. Light distribution made by using high performance lenses. Luminary body made from steel sheet, powder coated in white. Luminary recommended for: emergency departments, intensive care units, and treatment rooms.

### **Mechanical data**

| Assembly         | mounted in module ceilings      |
|------------------|---------------------------------|
| Material         | steel sheet                     |
| Color            | RAL 9016 (white)                |
| Diffuser         | SH (transparent hardened glass) |
| Impact resistant | IK08                            |
| Dimensions [mm]  | 595 x 595 x 35                  |