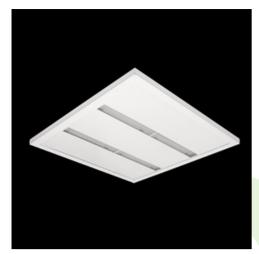

### **Description**

Luminary designed to module suspended ceilings. Light distribution made by using high performance lenses. Luminary body made from steel sheet, powder coated in white. Luminary recommended for: emergency departments, intensive care units, and treatment rooms.

### **Mechanical data**

| Assembly         | mounted in module ceilings      |
|------------------|---------------------------------|
| Material         | steel sheet                     |
| Color            | RAL 9016 (white)                |
| Diffuser         | SH (transparent hardened glass) |
| Impact resistant | IK08                            |
| Dimensions [mm]  | 595 x 595 x 35                  |