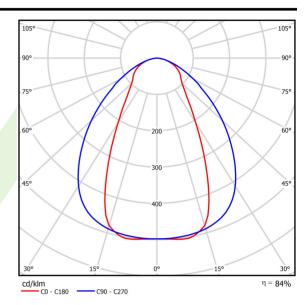

## Light and electrical data

| Light source                              | LED                                       |
|-------------------------------------------|-------------------------------------------|
| Luminous flux LED [lm]                    | 4442                                      |
| LED power [W]                             | 21,8                                      |
| Luminaire luminous flux [lm]              | 3733                                      |
| Power of luminaire [W]                    | 24,4                                      |
| Luminaire's light efficiency [lm/W]       | 153                                       |
| Color of the light [K]                    | 3000                                      |
| CRI                                       | >80                                       |
| SDCM (LED sources)                        | 3                                         |
| Beam angle [°]                            | (C0-C180) / (C90-C270) - 56,4° / 92,6°    |
| Photobiological risk class (IEC/EN 62471) | RG0                                       |
| Protection against electric shock         | I                                         |
| Protection degree                         | IP65                                      |
| Voltage                                   | 220240 V, 5060 Hz                         |
| Lifetime of LED sources [h]               | 100000                                    |
| Lx/By                                     | L80/B10                                   |
| Operating temperature range [°C]          | 5 ÷ 30                                    |
| Driver                                    | DIM DALI (EDD)                            |
| Power factor cos φ                        | >0,95                                     |
| Circuit load capacity                     | 17 (B10), 28 (B16), 26 (C10), 41<br>(C16) |

# A graph of light