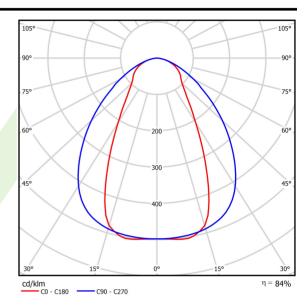

## Light and electrical data

| Light source                              | LED                                       |
|-------------------------------------------|-------------------------------------------|
| Luminous flux LED [lm]                    | 4007,5                                    |
| LED power [W]                             | 18,6                                      |
| Luminaire luminous flux [lm]              | 3368                                      |
| Power of luminaire [W]                    | 20,8                                      |
| Luminaire's light efficiency [lm/W]       | 161,9                                     |
| Color of the light [K]                    | 4000                                      |
| CRI                                       | >80                                       |
| SDCM (LED sources)                        | 3                                         |
| Beam angle [°]                            | (C0-C180) / (C90-C270) - 56,4° / 92,6°    |
| Photobiological risk class (IEC/EN 62471) | RG0                                       |
| Protection against electric shock         | I                                         |
| Protection degree                         | IP65                                      |
| Voltage                                   | 220240 V, 5060 Hz                         |
| Lifetime of LED sources [h]               | 100000                                    |
| Lx/By                                     | L80/B10                                   |
| Operating temperature range [°C]          | 5 ÷ 30                                    |
| Driver                                    | DIM DALI (EDD)                            |
| Power factor cos φ                        | >0,95                                     |
| Circuit load capacity                     | 17 (B10), 28 (B16), 26 (C10), 41<br>(C16) |

# A graph of light