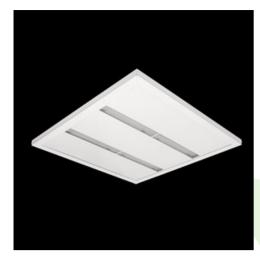

## **Description**

Luminary designed to module suspended ceilings. Light distribution made by using high performance lenses. Luminary body made from steel sheet, powder coated in white. Luminary recommended for: emergency departments, intensive care units, and treatment rooms.

## **Mechanical data**

| Assembly         | mounted in module ceilings      |
|------------------|---------------------------------|
| Material         | steel sheet                     |
| Color            | RAL 9016 (white)                |
| Diffuser         | SH (transparent hardened glass) |
| Impact resistant | IK08                            |
| Dimensions [mm]  | 595 x 595 x 35                  |