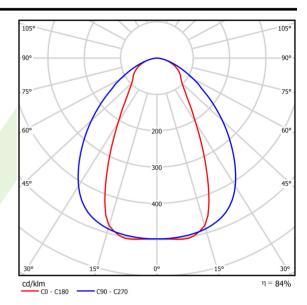

## Light and electrical data

| Light source                              | LED                                    |
|-------------------------------------------|----------------------------------------|
| Luminous flux LED [lm]                    | 4007,5                                 |
| LED power [W]                             | 18,6                                   |
| Luminaire luminous flux [lm]              | 3368                                   |
| Power of luminaire [W]                    | 20,8                                   |
| Luminaire's light efficiency [lm/W]       | 161,9                                  |
| Color of the light [K]                    | 4000                                   |
| CRI                                       | >80                                    |
| SDCM (LED sources)                        | 3                                      |
| Beam angle [°]                            | (C0-C180) / (C90-C270) - 56,4° / 92,6° |
| Photobiological risk class (IEC/EN 62471) | RG0                                    |
| Protection against electric shock         | I                                      |
| Protection degree                         | IP65                                   |
| Voltage                                   | 220240 V, 5060 Hz                      |
| Lifetime of LED sources [h]               | 100000                                 |
| Lx/By                                     | L80/B10                                |
| Operating temperature range [°C]          | 5 ÷ 30                                 |
| Driver                                    | standard on/off (E)                    |
| Power factor cos φ                        | >0,95                                  |
| Circuit load capacity                     | 25 (B10), 40 (B16), 39 (C10), 62 (C16) |

# A graph of light