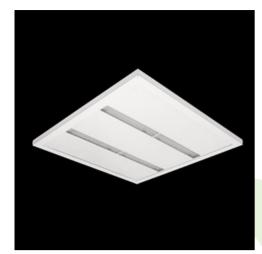

Product: AGAT CLEAN SLIGHT LED 3900 OPTICS-2L SH IP65 E 34 840 / 600X600

Index: 19.4056.2221.34

### **Description**

Luminary designed to module suspended ceilings. Light distribution made by using high performance lenses. Luminary body made from steel sheet, powder coated in white. Luminary recommended for: emergency departments, intensive care units, and treatment rooms.

### **Mechanical data**

| Assembly         | mounted in module ceilings      |
|------------------|---------------------------------|
| Material         | steel sheet                     |
| Color            | RAL 9016 (white)                |
| Diffuser         | SH (transparent hardened glass) |
| Impact resistant | IK08                            |
| Dimensions [mm]  | 595 x 595 x 35                  |