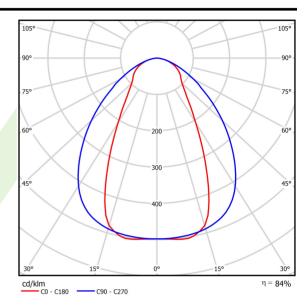

| Light source                              | LED                                       |
|-------------------------------------------|-------------------------------------------|
| Luminous flux LED [lm]                    | 3807,2                                    |
| LED power [W]                             | 18,6                                      |
| Luminaire luminous flux [lm]              | 3199                                      |
| Power of luminaire [W]                    | 20,8                                      |
| Luminaire's light efficiency [lm/W]       | 153,8                                     |
| Color of the light [K]                    | 3000                                      |
| CRI                                       | >80                                       |
| SDCM (LED sources)                        | 3                                         |
| Beam angle [°]                            | (C0-C180) / (C90-C270) - 56,4° / 92,6°    |
| Photobiological risk class (IEC/EN 62471) | RG0                                       |
| Protection against electric shock         | I                                         |
| Protection degree                         | IP65                                      |
| Voltage                                   | 220240 V, 5060 Hz                         |
| Lifetime of LED sources [h]               | 100000                                    |
| Lx/By                                     | L80/B10                                   |
| Operating temperature range [°C]          | 5 ÷ 30                                    |
| Driver                                    | standard on/off (E)                       |
| Power factor cos φ                        | >0,95                                     |
| Circuit load capacity                     | 25 (B10), 40 (B16), 39 (C10), 62<br>(C16) |

## A graph of light