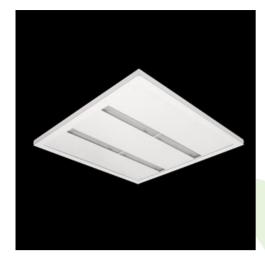

## **Description**

Luminary designed to module suspended ceilings. Light distribution made by using high performance lenses. Luminary body made from steel sheet, powder coated in white. Luminary recommended for: emergency departments, intensive care units, and treatment rooms.

## **Mechanical data**

| Assembly         | mounted in module ceilings      |
|------------------|---------------------------------|
| Material         | steel sheet                     |
| Color            | RAL 9016 (white)                |
| Diffuser         | SH (transparent hardened glass) |
| Impact resistant | IK08                            |
| Dimensions [mm]  | 595 x 595 x 35                  |