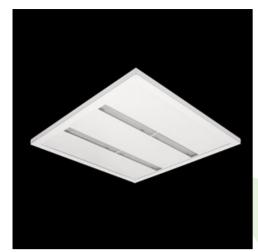

### **Description**

Luminary designed to module suspended ceilings. Light distribution made by using high performance lenses. Luminary body made from steel sheet, powder coated in white. Luminary recommended for: emergency departments, intensive care units, and treatment rooms.

### **Mechanical data**

| Assembly         | mounted in module ceilings      |
|------------------|---------------------------------|
| Material         | steel sheet                     |
| Color            | RAL 9016 (white)                |
| Diffuser         | SH (transparent hardened glass) |
| Impact resistant | IK08                            |
| Dimensions [mm]  | 595 x 595 x 35                  |