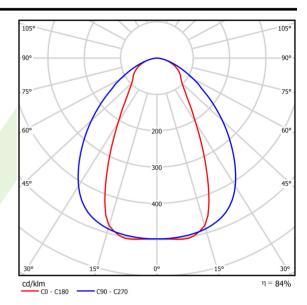

## Light and electrical data

| Light source                              | LED                                    |
|-------------------------------------------|----------------------------------------|
| Luminous flux LED [lm]                    | 2672                                   |
| LED power [W]                             | 12,4                                   |
| Luminaire luminous flux [lm]              | 2245                                   |
| Power of luminaire [W]                    | 13,9                                   |
| Luminaire's light efficiency [lm/W]       | 161,5                                  |
| Color of the light [K]                    | 4000                                   |
| CRI                                       | >80                                    |
| SDCM (LED sources)                        | 3                                      |
| Beam angle [°]                            | (C0-C180) / (C90-C270) - 56,4° / 92,6° |
| Photobiological risk class (IEC/EN 62471) | RG0                                    |
| Protection against electric shock         | I                                      |
| Protection degree                         | IP65                                   |
| Voltage                                   | 220240 V, 5060 Hz                      |
| Lifetime of LED sources [h]               | 100000                                 |
| Lx/By                                     | L80/B10                                |
| Operating temperature range [°C]          | 5 ÷ 30                                 |
| Driver                                    | DIM DALI (EDD)                         |
| Power factor cos φ                        | >0,95                                  |
| Circuit load capacity                     | 20 (B10), 31 (B16), 33 (C10), 53 (C16) |