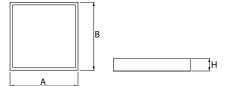

### **Mechanical data**

| Assembly         | mounted in module ceilings      |
|------------------|---------------------------------|
| Material         | steel sheet                     |
| Color            | RAL 9016 (white)                |
| Diffuser         | SH (transparent hardened glass) |
| Impact resistant | IK08                            |
| Dimensions [mm]  | 595 x 595 x 35                  |