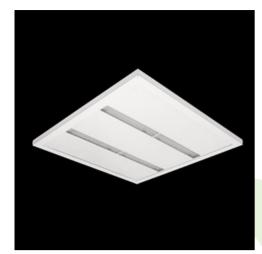

Product: AGAT CLEAN SLIGHT LED 2600 OPTICS-2L SH IP65 E 34 840 / 600X600

Index: 19.4056.2121.34

### **Description**

Luminary designed to module suspended ceilings. Light distribution made by using high performance lenses. Luminary body made from steel sheet, powder coated in white. Luminary recommended for: emergency departments, intensive care units, and treatment rooms.

### **Mechanical data**

| Assembly         | mounted in module ceilings      |
|------------------|---------------------------------|
| Material         | steel sheet                     |
| Color            | RAL 9016 (white)                |
| Diffuser         | SH (transparent hardened glass) |
| Impact resistant | IK08                            |
| Dimensions [mm]  | 595 x 595 x 35                  |