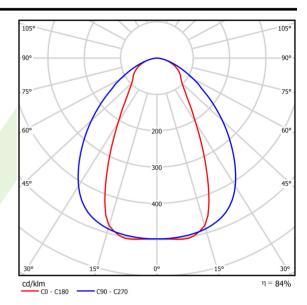

## Light and electrical data

| Light source                              | LED                                     |
|-------------------------------------------|-----------------------------------------|
| Luminous flux LED [lm]                    | 2672                                    |
| LED power [W]                             | 12,4                                    |
| Luminaire luminous flux [lm]              | 2245                                    |
| Power of luminaire [W]                    | 13,9                                    |
| Luminaire's light efficiency [lm/W]       | 161,5                                   |
| Color of the light [K]                    | 4000                                    |
| CRI                                       | >80                                     |
| SDCM (LED sources)                        | 3                                       |
| Beam angle [°]                            | (C0-C180) / (C90-C270) - 56,4° / 92,6°  |
| Photobiological risk class (IEC/EN 62471) | RG0                                     |
| Protection against electric shock         | I                                       |
| Protection degree                         | IP65                                    |
| Voltage                                   | 220240 V, 5060 Hz                       |
| Lifetime of LED sources [h]               | 100000                                  |
| Lx/By                                     | L80/B10                                 |
| Operating temperature range [°C]          | 5 ÷ 30                                  |
| Driver                                    | standard on/off (E)                     |
| Power factor cos φ                        | >0,95                                   |
| Circuit load capacity                     | 46 (B10), 74 (B16), 72 (C10), 115 (C16) |

# A graph of light