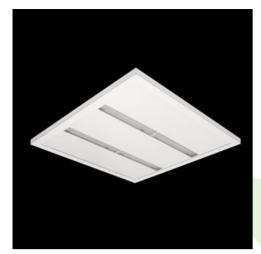

## **Description**

Luminary designed to module suspended ceilings. Light distribution made by using high performance lenses. Luminary body made from steel sheet, powder coated in white. Luminary recommended for: emergency departments, intensive care units, and treatment rooms.

## **Mechanical data**

| Assembly         | mounted in module ceilings      |
|------------------|---------------------------------|
| Material         | steel sheet                     |
| Color            | RAL 9016 (white)                |
| Diffuser         | SH (transparent hardened glass) |
| Impact resistant | IK08                            |
| Dimensions [mm]  | 595 x 595 x 35                  |