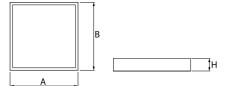

## **Mechanical data**

| Assembly         | mounted in module ceilings      |
|------------------|---------------------------------|
| Material         | steel sheet                     |
| Color            | RAL 9016 (white)                |
| Diffuser         | SH (transparent hardened glass) |
| Impact resistant | IK08                            |
| Dimensions [mm]  | 595 x 595 x 35                  |