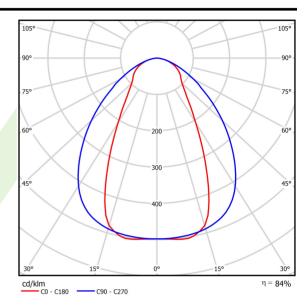

## Light and electrical data

| Light source                              | LED                                    |
|-------------------------------------------|----------------------------------------|
| Luminous flux LED [lm]                    | 2538                                   |
| LED power [W]                             | 12,4                                   |
| Luminaire luminous flux [lm]              | 2133                                   |
| Power of luminaire [W]                    | 13,9                                   |
| Luminaire's light efficiency [lm/W]       | 153,5                                  |
| Color of the light [K]                    | 3000                                   |
| CRI                                       | >80                                    |
| SDCM (LED sources)                        | 3                                      |
| Beam angle [°]                            | (C0-C180) / (C90-C270) - 56,4° / 92,6° |
| Photobiological risk class (IEC/EN 62471) | RG0                                    |
| Protection against electric shock         | I                                      |
| Protection degree                         | IP65                                   |
| Voltage                                   | 220240 V, 5060 Hz                      |
| Lifetime of LED sources [h]               | 100000                                 |
| Lx/By                                     | L80/B10                                |
| Operating temperature range [°C]          | 5 ÷ 30                                 |
| Driver                                    | DIM DALI (EDD)                         |
| Power factor cos φ                        | >0,95                                  |
| Circuit load capacity                     | 20 (B10), 31 (B16), 33 (C10), 53 (C16) |