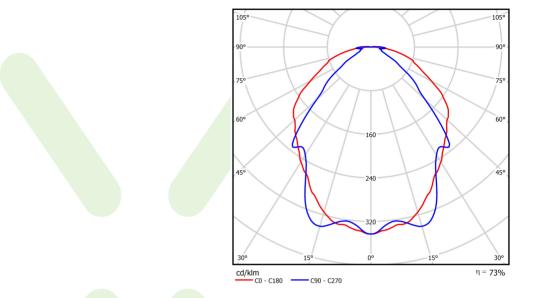

## Light and electrical data

| Light source                              | LED                                       |
|-------------------------------------------|-------------------------------------------|
| Luminous flux LED [lm]                    | 9350,9                                    |
| LED power [W]                             | 43,6                                      |
| Luminaire luminous flux [lm]              | 6818                                      |
| Power of luminaire [W]                    | 48,8                                      |
| Luminaire's light efficiency [lm/W]       | 139,7                                     |
| Color of the light [K]                    | 4000                                      |
| CRI                                       | >80                                       |
| SDCM (LED sources)                        | 3                                         |
| Beam angle [°]                            | (C0-C180) / (C90-C270) - 106,6° / 87°     |
| Photobiological risk class (IEC/EN 62471) | RG0                                       |
| Protection against electric shock         | I                                         |
| Protection degree                         | IP65                                      |
| Voltage                                   | 220240 V, 5060 Hz                         |
| Lifetime of LED sources [h]               | 100000                                    |
| Lx/By                                     | L80/B10                                   |
| Operating temperature range [°C]          | 5 ÷ 30                                    |
| Driver                                    | DIM DALI (EDD)                            |
| Power factor cos φ                        | >0,95                                     |
| Circuit load capacity                     | 14 (B10), 23 (B16), 22 (C10), 35<br>(C16) |

# A graph of light