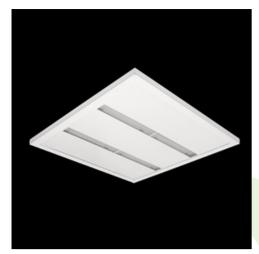

Product: AGAT CLEAN SLIGHT LED 8800 OPTICS-1L SH IP65 EDD 34 840 / 600X600

Index: 19.4056.1623.34

#### **Description**

Luminary designed to module suspended ceilings. Light distribution made by using high performance lenses. Luminary body made from steel sheet, powder coated in white. Luminary recommended for: emergency departments, intensive care units, and treatment rooms.

### Mechanical data

| Assembly         | mounted in module ceilings      |
|------------------|---------------------------------|
| Material         | steel sheet                     |
| Color            | RAL 9016 (white)                |
| Diffuser         | SH (transparent hardened glass) |
| Impact resistant | IK08                            |
| Dimensions [mm]  | 595 x 595 x 35                  |