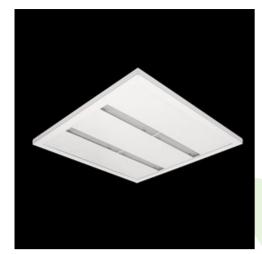

### **Description**

Luminary designed to module suspended ceilings. Light distribution made by using high performance lenses. Luminary body made from steel sheet, powder coated in white. Luminary recommended for: emergency departments, intensive care units, and treatment rooms.

## Mechanical data

| Assembly         | mounted in module ceilings      |
|------------------|---------------------------------|
| Material         | steel sheet                     |
| Color            | RAL 9016 (white)                |
| Diffuser         | SH (transparent hardened glass) |
| Impact resistant | IK08                            |
| Dimensions [mm]  | 595 x 595 x 35                  |