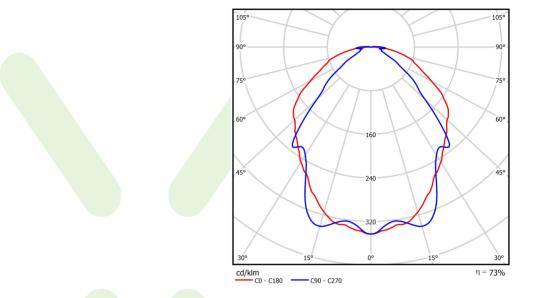

### Light and electrical data

| Light source                              | LED                                       |
|-------------------------------------------|-------------------------------------------|
| Luminous flux LED [lm]                    | 8883,4                                    |
| LED power [W]                             | 43,6                                      |
| Luminaire luminous flux [lm]              | 6477                                      |
| Power of luminaire [W]                    | 48,8                                      |
| Luminaire's light efficiency [lm/W]       | 132,7                                     |
| Color of the light [K]                    | 3000                                      |
| CRI                                       | >80                                       |
| SDCM (LED sources)                        | 3                                         |
| Beam angle [°]                            | (C0-C180) / (C90-C270) - 106,6° / 87°     |
| Photobiological risk class (IEC/EN 62471) | RG0                                       |
| Protection against electric shock         | I                                         |
| Protection degree                         | IP65                                      |
| Voltage                                   | 220240 V, 5060 Hz                         |
| Lifetime of LED sources [h]               | 100000                                    |
| Lx/By                                     | L80/B10                                   |
| Operating temperature range [°C]          | 5 ÷ 30                                    |
| Driver                                    | DIM DALI (EDD)                            |
| Power factor cos φ                        | >0,95                                     |
| Circuit load capacity                     | 14 (B10), 23 (B16), 22 (C10), 35<br>(C16) |

# A graph of light