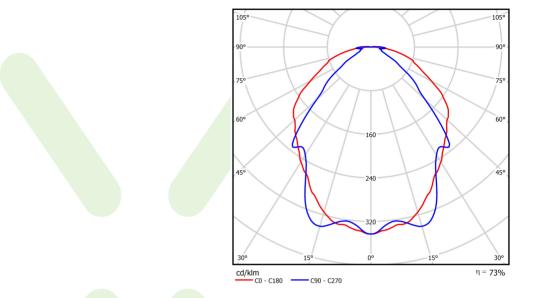

# Light and electrical data

| Light source                              | LED                                       |
|-------------------------------------------|-------------------------------------------|
| Luminous flux LED [lm]                    | 8883,4                                    |
| LED power [W]                             | 43,6                                      |
| Luminaire luminous flux [lm]              | 6477                                      |
| Power of luminaire [W]                    | 48,8                                      |
| Luminaire's light efficiency [lm/W]       | 132,7                                     |
| Color of the light [K]                    | 3000                                      |
| CRI                                       | >80                                       |
| SDCM (LED sources)                        | 3                                         |
| Beam angle [°]                            | (C0-C180) / (C90-C270) - 106,6° / 87°     |
| Photobiological risk class (IEC/EN 62471) | RG0                                       |
| Protection against electric shock         | I                                         |
| Protection degree                         | IP65                                      |
| Voltage                                   | 220240 V, 5060 Hz                         |
| Lifetime of LED sources [h]               | 100000                                    |
| Lx/By                                     | L80/B10                                   |
| Operating temperature range [°C]          | 5 ÷ 30                                    |
| Driver                                    | standard on/off (E)                       |
| Power factor cos φ                        | >0,95                                     |
| Circuit load capacity                     | 15 (B10), 25 (B16), 24 (C10), 38<br>(C16) |

# A graph of light