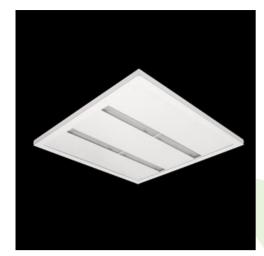

Product: AGAT CLEAN SLIGHT LED 8800 OPTICS-1L SH IP65 E 34 830 / 600X600

Index: 19.4056.1611.34

### **Description**

Luminary designed to module suspended ceilings. Light distribution made by using high performance lenses. Luminary body made from steel sheet, powder coated in white. Luminary recommended for: emergency departments, intensive care units, and treatment rooms.

## Mechanical data

| Assembly         | mounted in module ceilings      |
|------------------|---------------------------------|
| Material         | steel sheet                     |
| Color            | RAL 9016 (white)                |
| Diffuser         | SH (transparent hardened glass) |
| Impact resistant | IK08                            |
| Dimensions [mm]  | 595 x 595 x 35                  |