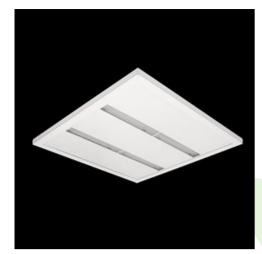

Product: AGAT CLEAN SLIGHT LED 6600 OPTICS-1L SH IP65 EDD 34 840 / 600X600

Index: 19.4056.1523.34

### **Description**

Luminary designed to module suspended ceilings. Light distribution made by using high performance lenses. Luminary body made from steel sheet, powder coated in white. Luminary recommended for: emergency departments, intensive care units, and treatment rooms.

## Mechanical data

| Assembly         | mounted in module ceilings      |
|------------------|---------------------------------|
| Material         | steel sheet                     |
| Color            | RAL 9016 (white)                |
| Diffuser         | SH (transparent hardened glass) |
| Impact resistant | IK08                            |
| Dimensions [mm]  | 595 x 595 x 35                  |