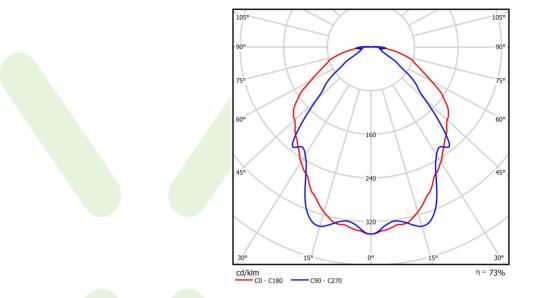

### Light and electrical data

| Light source                              | LED                                   |
|-------------------------------------------|---------------------------------------|
| Luminous flux LED [lm]                    | 7013,2                                |
| LED power [W]                             | 32,7                                  |
| Luminaire luminous flux [lm]              | 5113                                  |
| Power of luminaire [W]                    | 36,6                                  |
| Luminaire's light efficiency [lm/W]       | 139,7                                 |
| Color of the light [K]                    | 4000                                  |
| CRI                                       | >80                                   |
| SDCM (LED sources)                        | 3                                     |
| Beam angle [°]                            | (C0-C180) / (C90-C270) - 106,6° / 87° |
| Photobiological risk class (IEC/EN 62471) | RG0                                   |
| Protection against electric shock         | 1                                     |
| Protection degree                         | IP65                                  |
| Voltage                                   | 220240 V, 5060 Hz                     |
|                                           |                                       |
| Lifetime of LED sources [h]               | 100000                                |
| Lifetime of LED sources [h] Lx/By         | 100000<br>L80/B10                     |
|                                           |                                       |
| Lx/By                                     | L80/B10                               |
| Lx/By Operating temperature range [°C]    | L80/B10<br>5 ÷ 30                     |

# A graph of light