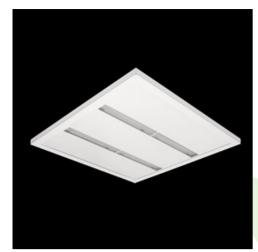

### **Description**

Luminary designed to module suspended ceilings. Light distribution made by using high performance lenses. Luminary body made from steel sheet, powder coated in white. Luminary recommended for: emergency departments, intensive care units, and treatment rooms.

## Mechanical data

| Assembly         | mounted in module ceilings      |
|------------------|---------------------------------|
| Material         | steel sheet                     |
| Color            | RAL 9016 (white)                |
| Diffuser         | SH (transparent hardened glass) |
| Impact resistant | IK08                            |
| Dimensions [mm]  | 595 x 595 x 35                  |