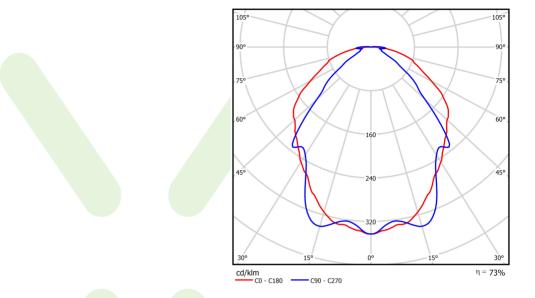

# Light and electrical data

| Light source                              | LED                                   |
|-------------------------------------------|---------------------------------------|
| Luminous flux LED [lm]                    | 6662,5                                |
| LED power [W]                             | 32,7                                  |
| Luminaire luminous flux [lm]              | 4858                                  |
| Power of luminaire [W]                    | 36,6                                  |
| Luminaire's light efficiency [lm/W]       | 132,7                                 |
| Color of the light [K]                    | 3000                                  |
| CRI                                       | >80                                   |
| SDCM (LED sources)                        | 3                                     |
| Beam angle [°]                            | (C0-C180) / (C90-C270) - 106,6° / 87° |
| Photobiological risk class (IEC/EN 62471) | RG0                                   |
| Protection against electric shock         | I                                     |
| Protection degree                         | IP65                                  |
| Voltage                                   | 220240 V, 5060 Hz                     |
| Lifetime of LED sources [h]               | 100000                                |
| Lx/By                                     | L80/B10                               |
|                                           |                                       |
| Operating temperature range [°C]          | 5 ÷ 30                                |
| Operating temperature range [°C] Driver   | 5 ÷ 30<br>DIM DALI (EDD)              |
| 1 0 1 0 1 1                               |                                       |

# A graph of light