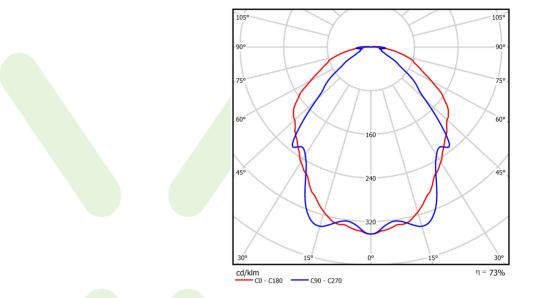

### Light and electrical data

| Light source                              | LED                                    |
|-------------------------------------------|----------------------------------------|
| Luminous flux LED [lm]                    | 5343,4                                 |
| LED power [W]                             | 24,8                                   |
| Luminaire luminous flux [lm]              | 3896                                   |
| Power of luminaire [W]                    | 27,8                                   |
| Luminaire's light efficiency [lm/W]       | 140,1                                  |
| Color of the light [K]                    | 4000                                   |
| CRI                                       | >80                                    |
| SDCM (LED sources)                        | 3                                      |
| Beam angle [°]                            | (C0-C180) / (C90-C270) - 106,6° / 87°  |
| Photobiological risk class (IEC/EN 62471) | RG0                                    |
| Protection against electric shock         | I                                      |
| Protection degree                         | IP65                                   |
| Voltage                                   | 220240 V, 5060 Hz                      |
| Lifetime of LED sources [h]               | 100000                                 |
| Lx/By                                     | L80/B10                                |
| Operating temperature range [°C]          | 5 ÷ 30                                 |
| Driver                                    | standard on/off (E)                    |
| Power factor cos φ                        | >0,95                                  |
| Circuit load capacity                     | 25 (B10), 40 (B16), 39 (C10), 62 (C16) |

# A graph of light