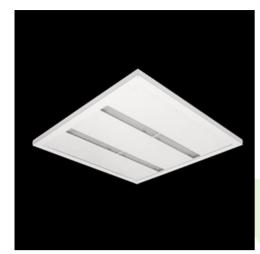

### **Description**

Luminary designed to module suspended ceilings. Light distribution made by using high performance lenses. Luminary body made from steel sheet, powder coated in white. Luminary recommended for: emergency departments, intensive care units, and treatment rooms.

## Mechanical data

| Assembly         | mounted in module ceilings      |
|------------------|---------------------------------|
| Material         | steel sheet                     |
| Color            | RAL 9016 (white)                |
| Diffuser         | SH (transparent hardened glass) |
| Impact resistant | IK08                            |
| Dimensions [mm]  | 595 x 595 x 35                  |