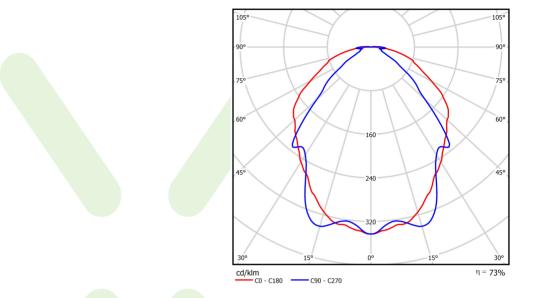

# Light and electrical data

| Light source                              | LED                                       |
|-------------------------------------------|-------------------------------------------|
| Luminous flux LED [lm]                    | 5076,2                                    |
| LED power [W]                             | 24,8                                      |
| Luminaire luminous flux [lm]              | 3701                                      |
| Power of luminaire [W]                    | 27,8                                      |
| Luminaire's light efficiency [lm/W]       | 133,1                                     |
| Color of the light [K]                    | 3000                                      |
| CRI                                       | >80                                       |
| SDCM (LED sources)                        | 3                                         |
| Beam angle [°]                            | (C0-C180) / (C90-C270) - 106,6° / 87°     |
| Photobiological risk class (IEC/EN 62471) | RG0                                       |
| Protection against electric shock         | I                                         |
| Protection degree                         | IP65                                      |
| Voltage                                   | 220240 V, 5060 Hz                         |
| Lifetime of LED sources [h]               | 100000                                    |
| Lx/By                                     | L80/B10                                   |
| Operating temperature range [°C]          | 5 ÷ 30                                    |
| Driver                                    | DIM DALI (EDD)                            |
| Power factor cos φ                        | >0,95                                     |
| Circuit load capacity                     | 17 (B10), 28 (B16), 26 (C10), 41<br>(C16) |

# A graph of light