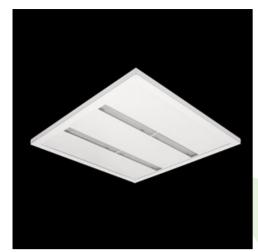

Product: AGAT CLEAN SLIGHT LED 5200 OPTICS-1L SH IP65 EDD 34 830 / 600X600

Index: 19.4056.1413.34

### **Description**

Luminary designed to module suspended ceilings. Light distribution made by using high performance lenses. Luminary body made from steel sheet, powder coated in white. Luminary recommended for: emergency departments, intensive care units, and treatment rooms.

#### **Product information**

| Category | Clean luminaires - recessed                                       |
|----------|-------------------------------------------------------------------|
| Family   | AGAT CLEAN SLIGHT LED                                             |
| Name     | AGAT CLEAN SLIGHT LED 5200 OPTICS-1L SH IP65 EDD 34 830 / 600X600 |
| Index    | 19.4056.1413.34                                                   |
| EAN      | 5902107434458                                                     |

## Mechanical data

| Assembly         | mounted in module ceilings      |
|------------------|---------------------------------|
| Material         | steel sheet                     |
| Color            | RAL 9016 (white)                |
| Diffuser         | SH (transparent hardened glass) |
| Impact resistant | IK08                            |
| Dimensions [mm]  | 595 x 595 x 35                  |