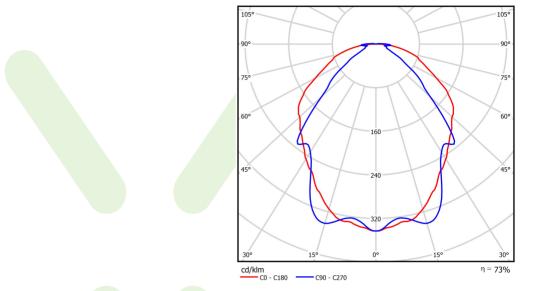

# A graph of light

# Light and electrical data

| Light source                              | LED                                    |
|-------------------------------------------|----------------------------------------|
| Luminous flux LED [lm]                    | 4675                                   |
| LED power [W]                             | 21,8                                   |
| Luminaire luminous flux [lm]              | 3409                                   |
| Power of luminaire [W]                    | 24,4                                   |
| Luminaire's light efficiency [lm/W]       | 139,7                                  |
| Color of the light [K]                    | 4000                                   |
| CRI                                       | >80                                    |
| SDCM (LED sources)                        | 3                                      |
| Beam angle [°]                            | (C0-C180) / (C90-C270) - 106,6° / 87°  |
| Photobiological risk class (IEC/EN 62471) | RG0                                    |
| Protection against electric shock         | I                                      |
| Protection degree                         | IP65                                   |
| Voltage                                   | 220240 V, 5060 Hz                      |
| Lifetime of LED sources [h]               | 100000                                 |
| Lx/By                                     | L80/B10                                |
| Operating temperature range [°C]          | 5 ÷ 30                                 |
| Driver                                    | standard on/off (E)                    |
| Power factor cos φ                        | >0,95                                  |
| Circuit load capacity                     | 25 (B10), 40 (B16), 39 (C10), 62 (C16) |