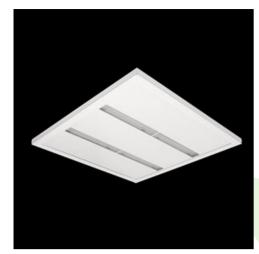

Product: AGAT CLEAN SLIGHT LED 4400 OPTICS-1L SH IP65 E 34 840 / 600X600

Index: 19.4056.1321.34

### **Description**

Luminary designed to module suspended ceilings. Light distribution made by using high performance lenses. Luminary body made from steel sheet, powder coated in white. Luminary recommended for: emergency departments, intensive care units, and treatment rooms.

#### **Product information**

| Category | Clean luminaires - recessed                                     |
|----------|-----------------------------------------------------------------|
| Family   | AGAT CLEAN SLIGHT LED                                           |
| Name     | AGAT CLEAN SLIGHT LED 4400 OPTICS-1L SH IP65 E 34 840 / 600X600 |
| Index    | 19.4056.1321.34                                                 |
| EAN      | 5902107153083                                                   |

## Mechanical data

| Assembly         | mounted in module ceilings      |
|------------------|---------------------------------|
| Material         | steel sheet                     |
| Color            | RAL 9016 (white)                |
| Diffuser         | SH (transparent hardened glass) |
| Impact resistant | IK08                            |
| Weight [kg]      | 9,35                            |
| Dimensions [mm]  | 595 x 595 x 35                  |