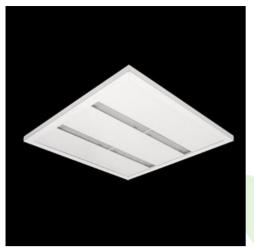

## Product: AGAT CLEAN SLIGHT LED 4400 OPTICS-1L SH IP65 EDD 34 830 / 600X600 Index: 19.4056.1313.34

## Description

Luminary designed to module suspended ceilings. Light distribution made by using high performance lenses. Luminary body made from steel sheet, powder coated in white. Luminary recommended for: emergency departments, intensive care units, and treatment rooms.