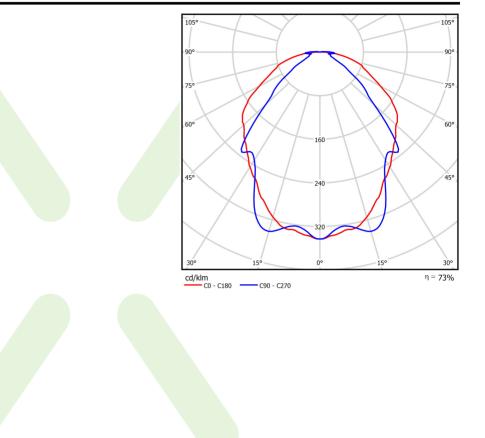

| Product information       | Category Clean luminaires - recessed                                   |
|---------------------------|------------------------------------------------------------------------|
|                           | Family AGAT CLEAN SLIGHT LED                                           |
|                           | Name AGAT CLEAN SLIGHT LED 4400 OPTICS-1L SH IP65 EDD 34 830 / 600X600 |
|                           | Index 19.4056.1313.34                                                  |
|                           | EAN 5902107434359                                                      |
|                           |                                                                        |
| Light and electrical data | Light source LED                                                       |
|                           | Luminous flux LED [Im] 4442                                            |
|                           | LED power [W] 21,8                                                     |
|                           | Luminaire luminous flux [Im] 3239                                      |
|                           | Power of luminaire [W] 24,4                                            |
|                           | Luminaire's light efficiency [lm/W] 132,7                              |
|                           | Color of the light [K] 3000                                            |
|                           | CRI >80                                                                |
|                           | SDCM (LED sources) 3                                                   |
|                           | Beam angle [°] (C0-C180) / (C90-C270) - 106,6° / 87                    |
|                           | Photobiological risk class (IEC/EN RG0 62471)                          |
|                           | Protection against electric shock                                      |
|                           | Protection degree IP65                                                 |
|                           | Voltage 220240 V, 5060 Hz                                              |
|                           | Lifetime of LED sources [h] 100000                                     |
|                           | Lx/By L80/B10                                                          |
|                           | Operating temperature range [°C] 5 ÷ 30                                |
|                           | Driver DIM DALI (EDD)                                                  |
|                           | Power factor $\cos \varphi$ >0,95                                      |
|                           | Circuit load capacity <b>17 (B10), 28 (B16), 26 (C10), 41</b><br>(C16) |

## A graph of light