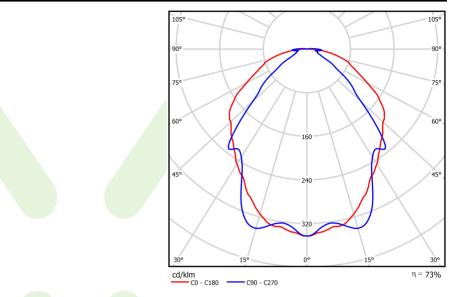

### Light and electrical data

| Light source                              | LED                                   |
|-------------------------------------------|---------------------------------------|
| Luminous flux LED [lm]                    | 4007,5                                |
| LED power [W]                             | 18,6                                  |
| Luminaire luminous flux [lm]              | 2922                                  |
| Power of luminaire [W]                    | 20,8                                  |
| Luminaire's light efficiency [lm/W]       | 140,5                                 |
| Color of the light [K]                    | 4000                                  |
| CRI                                       | >80                                   |
| SDCM (LED sources)                        | 3                                     |
| Beam angle [°]                            | (C0-C180) / (C90-C270) - 106,6° / 87° |
| Photobiological risk class (IEC/EN 62471) | RG0                                   |
| Protection against electric shock         | I                                     |
| Protection degree                         | IP65                                  |
| Voltage                                   | 220240 V, 5060 Hz                     |
| Lifetime of LED sources [h]               | 100000                                |
| Lx/By                                     | L80/B10                               |
| Operating temperature range [°C]          | 5 ÷ 30                                |
| Driver                                    | standard on/off (E)                   |
| Power factor cos φ                        | >0,95                                 |
| Circuit load capacity                     | 25 (B10), 40 (B16), 39 (C10), 62      |

# A graph of light