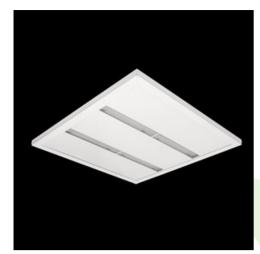

### **Description**

Luminary designed to module suspended ceilings. Light distribution made by using high performance lenses. Luminary body made from steel sheet, powder coated in white. Luminary recommended for: emergency departments, intensive care units, and treatment rooms.

## Mechanical data

| Assembly         | mounted in module ceilings      |
|------------------|---------------------------------|
| Material         | steel sheet                     |
| Color            | RAL 9016 (white)                |
| Diffuser         | SH (transparent hardened glass) |
| Impact resistant | IK08                            |
| Weight [kg]      | 9,5                             |
| Dimensions [mm]  | 595 x 595 x 35                  |