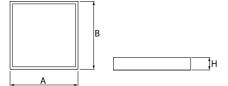

## Mechanical data

| Assembly         | mounted in module ceilings      |
|------------------|---------------------------------|
| Material         | steel sheet                     |
| Color            | RAL 9016 (white)                |
| Diffuser         | SH (transparent hardened glass) |
| Impact resistant | IK08                            |
| Weight [kg]      | 9,5                             |
| Dimensions [mm]  | 595 x 595 x 35                  |