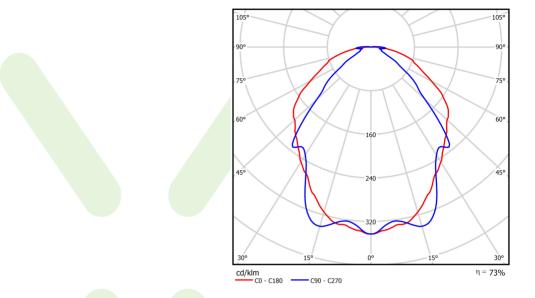

### Light and electrical data

| Light source                              | LED                                   |
|-------------------------------------------|---------------------------------------|
| Luminous flux LED [lm]                    | 3807,2                                |
| LED power [W]                             | 18,6                                  |
| Luminaire luminous flux [lm]              | 2776                                  |
| Power of luminaire [W]                    | 20,8                                  |
| Luminaire's light efficiency [lm/W]       | 133,5                                 |
| Color of the light [K]                    | 3000                                  |
| CRI                                       | >80                                   |
| SDCM (LED sources)                        | 3                                     |
| Beam angle [°]                            | (C0-C180) / (C90-C270) - 106,6° / 87° |
| Photobiological risk class (IEC/EN 62471) | RG0                                   |
| Protection against electric shock         | I                                     |
| Protection degree                         | IP65                                  |
| Voltage                                   | 220240 V, 5060 Hz                     |
| Lifetime of LED sources [h]               | 100000                                |
| Lx/By                                     | L80/B10                               |
| Operating temperature range [°C]          | 5 ÷ 30                                |
|                                           |                                       |
| Driver                                    | standard on/off (E)                   |
| Driver Power factor cos φ                 | standard on/off (E)<br>>0,95          |

# A graph of light