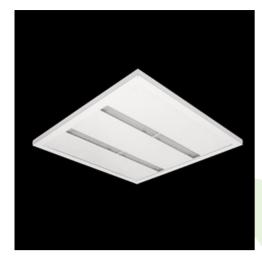

Product: AGAT CLEAN SLIGHT LED 3900 OPTICS-1L SH IP65 E 34 830 / 600X600

Index: 19.4056.1211.34

### **Description**

Luminary designed to module suspended ceilings. Light distribution made by using high performance lenses. Luminary body made from steel sheet, powder coated in white. Luminary recommended for: emergency departments, intensive care units, and treatment rooms.

## Mechanical data

| Assembly         | mounted in module ceilings      |
|------------------|---------------------------------|
| Material         | steel sheet                     |
| Color            | RAL 9016 (white)                |
| Diffuser         | SH (transparent hardened glass) |
| Impact resistant | IK08                            |
| Dimensions [mm]  | 595 x 595 x 35                  |