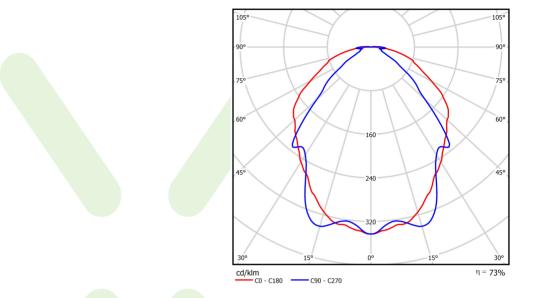

# Light and electrical data

| Light source                              | LED                                    |
|-------------------------------------------|----------------------------------------|
| Luminous flux LED [lm]                    | 2672                                   |
| LED power [W]                             | 12,4                                   |
| Luminaire luminous flux [lm]              | 1948                                   |
| Power of luminaire [W]                    | 13,9                                   |
| Luminaire's light efficiency [lm/W]       | 140,1                                  |
| Color of the light [K]                    | 4000                                   |
| CRI                                       | >80                                    |
| SDCM (LED sources)                        | 3                                      |
| Beam angle [°]                            | (C0-C180) / (C90-C270) - 106,6° / 87°  |
| Photobiological risk class (IEC/EN 62471) | RG0                                    |
| Protection against electric shock         | I                                      |
| Protection degree                         | IP65                                   |
| Voltage                                   | 220240 V, 5060 Hz                      |
| Lifetime of LED sources [h]               | 100000                                 |
| Lx/By                                     | L80/B10                                |
| Operating temperature range [°C]          | 5 ÷ 30                                 |
| Driver                                    | DIM DALI (EDD)                         |
| Power factor cos φ                        | >0,95                                  |
| Circuit load capacity                     | 20 (B10), 31 (B16), 33 (C10), 53 (C16) |

# A graph of light