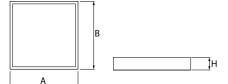

## Mechanical data

| Assembly         | mounted in module ceilings      |
|------------------|---------------------------------|
| Material         | steel sheet                     |
| Color            | RAL 9016 (white)                |
| Diffuser         | SH (transparent hardened glass) |
| Impact resistant | IK08                            |
| Dimensions [mm]  | 595 x 595 x 35                  |