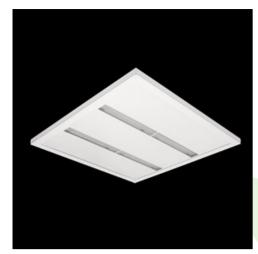

Product: AGAT CLEAN SLIGHT LED 2600 OPTICS-1L SH IP65 EDD 34 840 / 600X600

Index: 19.4056.1123.34

### **Description**

Luminary designed to module suspended ceilings. Light distribution made by using high performance lenses. Luminary body made from steel sheet, powder coated in white. Luminary recommended for: emergency departments, intensive care units, and treatment rooms.

#### **Product information**

| Category | Clean luminaires - recessed                                       |
|----------|-------------------------------------------------------------------|
| Family   | AGAT CLEAN SLIGHT LED                                             |
| Name     | AGAT CLEAN SLIGHT LED 2600 OPTICS-1L SH IP65 EDD 34 840 / 600X600 |
| Index    | 19.4056.1123.34                                                   |
| EAN      | 5902107252496                                                     |

## Mechanical data

| Assembly         | mounted in module ceilings      |
|------------------|---------------------------------|
| Material         | steel sheet                     |
| Color            | RAL 9016 (white)                |
| Diffuser         | SH (transparent hardened glass) |
| Impact resistant | IK08                            |
| Dimensions [mm]  | 595 x 595 x 35                  |