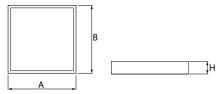

## Mechanical data

| Assembly         | mounted in module ceilings      |
|------------------|---------------------------------|
| Material         | steel sheet                     |
| Color            | RAL 9016 (white)                |
| Diffuser         | SH (transparent hardened glass) |
| Impact resistant | IK08                            |
| Dimensions [mm]  | 595 x 595 x 35                  |