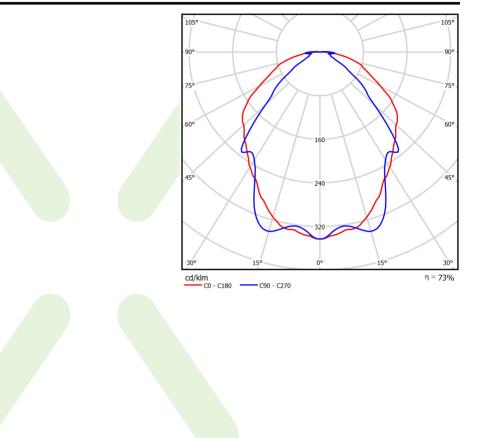

| Product information       | Category Clean luminaires - recessed                                   |
|---------------------------|------------------------------------------------------------------------|
|                           | Family AGAT CLEAN SLIGHT LED                                           |
|                           | Name AGAT CLEAN SLIGHT LED 2600 OPTICS-1L SH IP65 EDD 34 830 / 600X600 |
|                           | Index 19.4056.1113.34                                                  |
|                           | EAN <b>5902107434182</b>                                               |
|                           |                                                                        |
| Light and electrical data | Light source LED                                                       |
|                           | Luminous flux LED [Im] 2538                                            |
|                           | LED power [W] 12,4                                                     |
|                           | Luminaire luminous flux [lm] 1850                                      |
|                           | Power of luminaire [W] 13,9                                            |
|                           | Luminaire's light efficiency [lm/W] 133,1                              |
|                           | Color of the light [K] 3000                                            |
|                           | CRI >80                                                                |
|                           | SDCM (LED sources) 3                                                   |
|                           | Beam angle [°] (C0-C180) / (C90-C270) - 106,6° / 87°                   |
|                           | Photobiological risk class (IEC/EN <b>RG0</b> 62471)                   |
|                           | Protection against electric shock I                                    |
|                           | Protection degree IP65                                                 |
|                           | Voltage 220240 V, 5060 Hz                                              |
|                           | Lifetime of LED sources [h] 100000                                     |
|                           | Lx/By <b>L80/B10</b>                                                   |
|                           | Operating temperature range [°C] 5 ÷ 30                                |
|                           | Driver DIM DALI (EDD)                                                  |
|                           | Power factor $\cos \phi$ >0,95                                         |
|                           | Circuit load capacity 20 (B10), 31 (B16), 33 (C10), 53 (C16)           |

## A graph of light