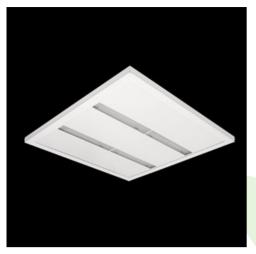

## Product: AGAT CLEAN SLIGHT LED 2600 OPTICS-1L SH IP65 EDD 34 830 / 600X600 Index: 19.4056.1113.34

## Description

Luminary designed to module suspended ceilings. Light distribution made by using high performance lenses. Luminary body made from steel sheet, powder coated in white. Luminary recommended for: emergency departments, intensive care units, and treatment rooms.