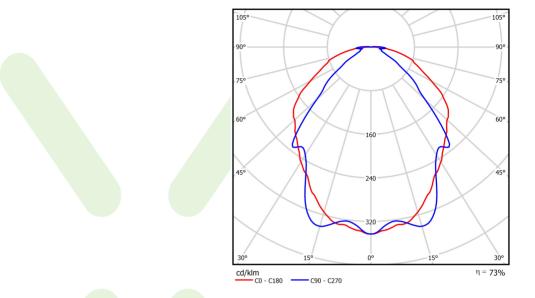

### Light and electrical data

| Light source                              | LED                                        |
|-------------------------------------------|--------------------------------------------|
| Luminous flux LED [lm]                    | 2538                                       |
| LED power [W]                             | 12,4                                       |
| Luminaire luminous flux [lm]              | 1850                                       |
| Power of luminaire [W]                    | 13,9                                       |
| Luminaire's light efficiency [lm/W]       | 133,1                                      |
| Color of the light [K]                    | 3000                                       |
| CRI                                       | >80                                        |
| SDCM (LED sources)                        | 3                                          |
| Beam angle [°]                            | (C0-C180) / (C90-C270) - 106,6° / 87°      |
| Photobiological risk class (IEC/EN 62471) | RG0                                        |
| Protection against electric shock         | I                                          |
| Protection degree                         | IP65                                       |
| Voltage                                   | 220240 V, 5060 Hz                          |
| Lifetime of LED sources [h]               | 100000                                     |
| Lx/By                                     | L80/B10                                    |
| Operating temperature range [°C]          | 5 ÷ 30                                     |
| Driver                                    | standard on/off (E)                        |
| Power factor cos φ                        | >0,95                                      |
| Circuit load capacity                     | 46 (B10), 74 (B16), 72 (C10), 115<br>(C16) |