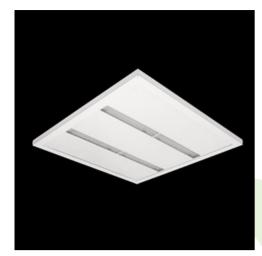

Product: AGAT CLEAN SLIGHT LED 2600 OPTICS-1L SH IP65 E 34 830 / 600X600

Index: 19.4056.1111.34

### **Description**

Luminary designed to module suspended ceilings. Light distribution made by using high performance lenses. Luminary body made from steel sheet, powder coated in white. Luminary recommended for: emergency departments, intensive care units, and treatment rooms.

## Mechanical data

| Assembly         | mounted in module ceilings      |
|------------------|---------------------------------|
| Material         | steel sheet                     |
| Color            | RAL 9016 (white)                |
| Diffuser         | SH (transparent hardened glass) |
| Impact resistant | IK08                            |
| Dimensions [mm]  | 595 x 595 x 35                  |