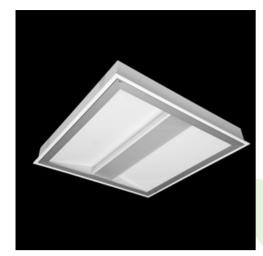

# **Description**

LED luminary designed to module and gypsum and cardboard suspended ceilings. Luminary body made from steel sheet, powder coated in white. Hardened glass in aluminum frame. Optical system consists of white reflectors. Luminary design prevents from dazzle effect. Luminary recommended for: wards and consulting rooms.

| Assembly           | mounted in module ceilings, as well as plasterboard ceilings     |
|--------------------|------------------------------------------------------------------|
| Material           | steel sheet                                                      |
| Color              | RAL 9016 (white)                                                 |
| Diffuser           | Micro-PRM SH (micro-prismatic diffuser PMMA with hardened glass) |
| Impact resistant   | IK08                                                             |
| Weight [kg]        | 10,15                                                            |
| Dimensions [mm]    | 596 x 596 x 99                                                   |
| Mounting hole [mm] | 580 x 580                                                        |