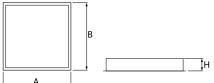

| Assembly           | mounted in module ceilings, as well as plasterboard ceilings     |
|--------------------|------------------------------------------------------------------|
| Material           | steel sheet                                                      |
| Color              | RAL 9016 (white)                                                 |
| Diffuser           | Micro-PRM SH (micro-prismatic diffuser PMMA with hardened glass) |
| Impact resistant   | IK08                                                             |
| Weight [kg]        | 10,15                                                            |
| Dimensions [mm]    | 596 x 596 x 99                                                   |
| Mounting hole [mm] | 580 x 580                                                        |