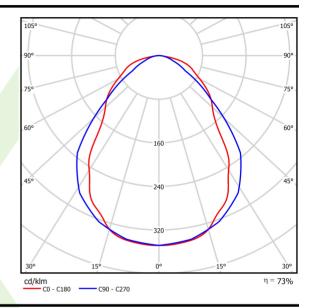

# Light and electrical data

| Light source                              | LED                                    |
|-------------------------------------------|----------------------------------------|
| Luminous flux LED [lm]                    | 7013,2                                 |
| LED power [W]                             | 32,7                                   |
| Luminaire luminous flux [lm]              | 5134                                   |
| Power of luminaire [W]                    | 36,6                                   |
| Luminaire's light efficiency [lm/W]       | 140,3                                  |
| Color of the light [K]                    | 4000                                   |
| CRI                                       | >80                                    |
| SDCM (LED sources)                        | 3                                      |
| Beam angle [°]                            | (C0-C180) / (C90-C270) - 77,4° / 90,8° |
| Photobiological risk class (IEC/EN 62471) | RG0                                    |
| Protection against electric shock         | I                                      |
| Protection degree                         | IP65                                   |
| Voltage                                   | 220240 V, 5060 Hz                      |
| Lifetime of LED sources [h]               | 100000                                 |
| Lx/By                                     | L80/B10                                |
| Operating temperature range [°C]          | 5 ÷ 30                                 |
| Driver                                    | standard on/off (E)                    |
| Power factor cos φ                        | >0,95                                  |
| Circuit load capacity                     | 25 (B10), 40 (B16), 39 (C10), 62 (C16) |

# A graph of light