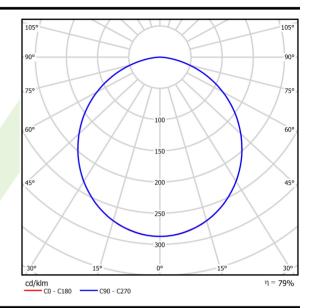

## Light and electrical data

| Light source                              | LED                                         |  |
|-------------------------------------------|---------------------------------------------|--|
| Luminous flux LED [lm]                    | 18702                                       |  |
| LED power [W]                             | 87,2                                        |  |
| Luminaire luminous flux [lm]              | 14793                                       |  |
| Power of luminaire [W]                    | 97,7                                        |  |
| Luminaire's light efficiency [lm/W]       | 151,4                                       |  |
| Color of the light [K]                    | 4000                                        |  |
| CRI                                       | >80                                         |  |
| SDCM (LED sources)                        | 3                                           |  |
| Beam angle [°]                            | (C0-C180) / (C90-C270) - 109,6° /<br>109,6° |  |
| Photobiological risk class (IEC/EN 62471) | RG0                                         |  |
| Protection against electric shock         | I                                           |  |
| Protection degree                         | IP65                                        |  |
| Voltage                                   | 220240 V, 5060 Hz                           |  |
| Lifetime of LED sources [h]               | 100000                                      |  |
| Lx/By                                     | L80/B10                                     |  |
| Operating temperature range [°C]          | 5 ÷ 30                                      |  |
| Driver                                    | standard on/off (E)                         |  |
| Power factor cos φ                        | >0,95                                       |  |
| Circuit load capacity                     | 7 (B10), 12 (B16), 12 (C10), 19 (C16)       |  |

# A graph of light