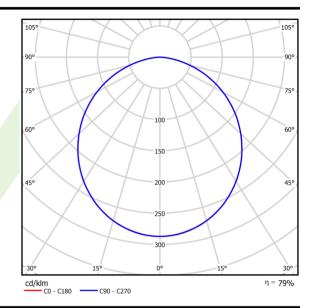

# Light and electrical data

| Light source                              | LED                                         |  |
|-------------------------------------------|---------------------------------------------|--|
| Luminous flux LED [lm]                    | 17766                                       |  |
| LED power [W]                             | 87,2                                        |  |
| Luminaire luminous flux [lm]              | 14053                                       |  |
| Power of luminaire [W]                    | 97,7                                        |  |
| Luminaire's light efficiency [lm/W]       | 143,8                                       |  |
| Color of the light [K]                    | 3000                                        |  |
| CRI                                       | >80                                         |  |
| SDCM (LED sources)                        | 3                                           |  |
| Beam angle [°]                            | (C0-C180) / (C90-C270) - 109,6° /<br>109,6° |  |
| Photobiological risk class (IEC/EN 62471) | RG0                                         |  |
| Protection against electric shock         | I                                           |  |
| Protection degree                         | IP65                                        |  |
| Voltage                                   | 220240 V, 5060 Hz                           |  |
| Lifetime of LED sources [h]               | 100000                                      |  |
| Lx/By                                     | L80/B10                                     |  |
| Operating temperature range [°C]          | 5 ÷ 30                                      |  |
| Driver                                    | standard on/off (E)                         |  |
|                                           | >0,95                                       |  |
| Power factor cos φ                        | <b>~</b> 0,93                               |  |

# A graph of light