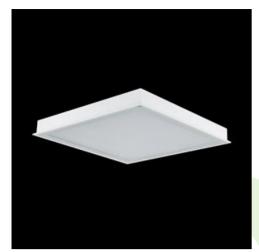

### **Description**

Luminary designed to module suspended ceilings, equipped with highly efficient LED panels. Luminary body made from steel sheet, powder coated in white. Its characteristic feature is lack of aluminum frame what allows to exclude the unwished-for contamination in clean rooms. There are no visible elements joining the diffuser and the luminary body. Luminary recommended for: operating and treatment rooms, as well as intensive care units.

| Mechanical data | Assembly           | mounted in module ceilings, as well as plasterboard ceilings |
|-----------------|--------------------|--------------------------------------------------------------|
|                 | Material           | steel sheet                                                  |
| В               | Color              | RAL 9016 (white)                                             |
|                 | Diffuser           | SHM (hardened mat glass)                                     |
| Δ               | Impact resistant   | IK08                                                         |
|                 | Dimensions [mm]    | 1196 x 596 x 76                                              |
|                 | Mounting hole [mm] | 1180 x 580                                                   |