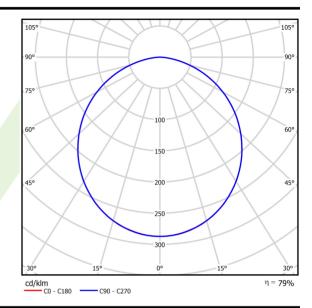

## Light and electrical data

| Light source                              | LED                                         |
|-------------------------------------------|---------------------------------------------|
| Luminous flux LED [lm]                    | 8015                                        |
| LED power [W]                             | 37,2                                        |
| Luminaire luminous flux [lm]              | 6340                                        |
| Power of luminaire [W]                    | 41,7                                        |
| Luminaire's light efficiency [lm/W]       | 152                                         |
| Color of the light [K]                    | 4000                                        |
| CRI                                       | >80                                         |
| SDCM (LED sources)                        | 3                                           |
| Beam angle [°]                            | (C0-C180) / (C90-C270) - 109,6° /<br>109,6° |
| Photobiological risk class (IEC/EN 62471) | RG0                                         |
| Protection against electric shock         | I                                           |
| Protection degree                         | IP65                                        |
| Voltage                                   | 220240 V, 5060 Hz                           |
| Lifetime of LED sources [h]               | 100000                                      |
| Lx/By                                     | L80/B10                                     |
| Operating temperature range [°C]          | 5 ÷ 30                                      |
| Driver                                    | standard on/off (E)                         |
| Power factor cos φ                        | >0,95                                       |
| Circuit load capacity                     | 25 (B10), 40 (B16), 39 (C10), 62 (C16)      |