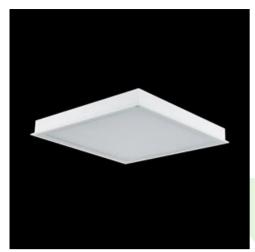

#### **Description**

Luminary designed to module suspended ceilings, equipped with highly efficient LED panels. Luminary body made from steel sheet, powder coated in white. Its characteristic feature is lack of aluminum frame what allows to exclude the unwished-for contamination in clean rooms. There are no visible elements joining the diffuser and the luminary body. Luminary recommended for: operating and treatment rooms, as well as intensive care units.

| Mechanical data | Assembly           | mounted in module ceilings, as well as plasterboard ceilings |
|-----------------|--------------------|--------------------------------------------------------------|
|                 | Material           | steel sheet                                                  |
| В               | Color              | RAL 9016 (white)                                             |
|                 | Diffuser           | SHM (hardened mat glass)                                     |
| Δ               | Impact resistant   | IK08                                                         |
|                 | Dimensions [mm]    | 1196 x 596 x 76                                              |
|                 | Mounting hole [mm] | 1180 x 580                                                   |