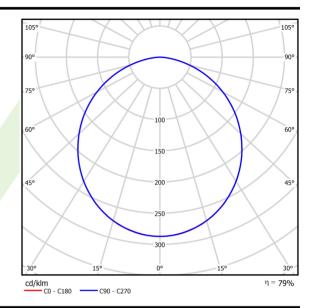

## Light and electrical data

| Light source                              | LED                                         |
|-------------------------------------------|---------------------------------------------|
| Luminous flux LED [lm]                    | 7614                                        |
| LED power [W]                             | 37,2                                        |
| Luminaire luminous flux [lm]              | 6023                                        |
| Power of luminaire [W]                    | 41,7                                        |
| Luminaire's light efficiency [lm/W]       | 144,4                                       |
| Color of the light [K]                    | 3000                                        |
| CRI                                       | >80                                         |
| SDCM (LED sources)                        | 3                                           |
| Beam angle [°]                            | (C0-C180) / (C90-C270) - 109,6° /<br>109,6° |
| Photobiological risk class (IEC/EN 62471) | RG0                                         |
| Protection against electric shock         | I                                           |
| Protection degree                         | IP65                                        |
| Voltage                                   | 220240 V, 5060 Hz                           |
| Lifetime of LED sources [h]               | 100000                                      |
| Lx/By                                     | L80/B10                                     |
| Operating temperature range [°C]          | 5 ÷ 30                                      |
| Driver                                    | standard on/off (E)                         |
| Power factor cos φ                        | >0,95                                       |
| Circuit load capacity                     | 25 (B10), 40 (B16), 39 (C10), 62 (C16)      |

# A graph of light