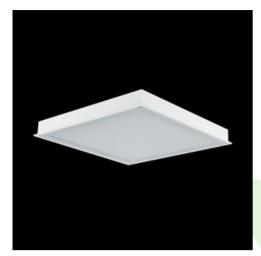

#### **Description**

Luminary designed to module suspended ceilings, equipped with highly efficient LED panels. Luminary body made from steel sheet, powder coated in white. Its characteristic feature is lack of aluminum frame what allows to exclude the unwished-for contamination in clean rooms. There are no visible elements joining the diffuser and the luminary body. Luminary recommended for: operating and treatment rooms, as well as intensive care units.

| Mechanical data | Assembly           | mounted in module ceilings, as well as plasterboard ceilings |
|-----------------|--------------------|--------------------------------------------------------------|
|                 | Material           | steel sheet                                                  |
| В               | Color              | RAL 9016 (white)                                             |
|                 | Diffuser           | SHM (hardened mat glass)                                     |
| Δ               | Impact resistant   | IK08                                                         |
|                 | Dimensions [mm]    | 1196 x 596 x 76                                              |
|                 | Mounting hole [mm] | 1180 x 580                                                   |